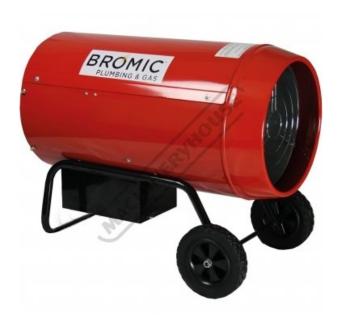

## HF-50 - LPG Portable Heater

170 MJ/h Forced Air Convection - Series #2620404 50kW HEAT-FLO™ - 900m3 Room Heating Volume

## On Sale - Limited Stock

**Ex GST** Inc GST \$670.00 \$737.00 \$630.00 \$693.00

| ORDER CODE:                            | F004                |
|----------------------------------------|---------------------|
| MODEL:                                 | HF-50               |
| Heating Fuel:                          | LPG Propane         |
| Air Flow Type (I/s / CFM):             | Fan Forced / 278l/s |
| Heat Rating (kW):                      | 50                  |
| Heat Output (MJ/h):                    | 170                 |
| Minimum Room Heating Volume (m3):      | 900                 |
| Operating Pressure (kPa):              | 150                 |
| IP Class:                              | IP 44               |
| Motor Rating (W):                      | 75                  |
| Heat Output - kw / BTU (kW / BTU):     | ~                   |
| Fuel Tank Capacity (Litre):            | ~                   |
| Fuel Consumption (L/Hr):               | ~                   |
| Gas Consumption (kg/h):                | 3.4                 |
| Max Operating Hours (Hr):              | ~                   |
| dBA Rating @ 1 Metre (dBA):            | ~                   |
| Gas Bottle - Minimum Requirement (kg): | 45                  |
| Voltage (V):                           | 240                 |
| Dimensions (L x W x H) (mm):           | 300 x 700 x 480     |
| Nett Weight (kg):                      | 25                  |

## **Description**

HEAT-FLO™ LPG Fired Portable Heater

## **Features**

- Instant Heat: Designed to provide efficient, economical and clean burning heat Safe: Heaters shut off with loss of flame or power supply Automatic ignition system to ignite LPG burner

- Made To Last: Rugged, durable Steel construction
- Maximum Heat Circulation: Heavy duty high output fan Ready To Use: Simple connection. Hose and regulator included
- Lightweight: Compact design ensures easy handling
- Please Note: HF-50 requires a minimum 45kg gas cylinder to operate