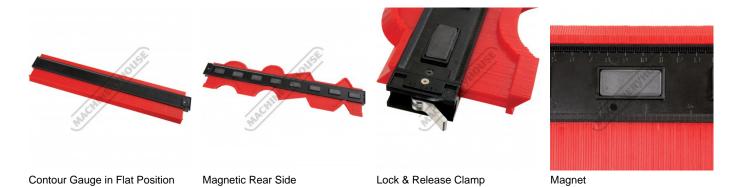

# CTG508 - Contour Gauge

508mm Long Magnetic Back

|      | (h) |  |
|------|-----|--|
| MACH |     |  |

\$55.00 \$60.50

ORDER CODE: M968

Model: CTG508

Length (mm): 508

**Ex GST** 

#### Description

These contour gauges are great for duplicating edges or corner contours on tiles, sheet metal, wood, carpet and more. Simply press the gauge against any object and then trace this contour shape onto another surface.

This gauge is made from impact resistant plastic, and features edge magnets to keep gauge in place on metal surfaces. Convenient and easy to use, this contour gauge is a great tool for hobbyists, metal workers, furniture builders and more!

#### **Features**

- Made from impact resistant plastic
- Lever lock & release clamp
- Metric & imperial scale
- 45mm maximum contour depth
- Magnetic rear side