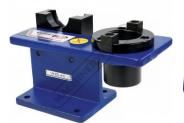

## **Specific Features**

Right View

Rear Left View

Rear Right View

Top View

Left Top View

Low View

Action 1