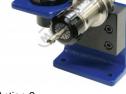

## Description

The new universal Toolmaster VHS-BT40 tool setting stand now incorporates both vertical & horizontal holding positions allowing you to change tools and pull studs more efficiently.

## **Features**

- •
- Manufactured from high-grade cast iron Machined 45C steel inserts with black oxide finished Vertical & horizontal holding positions
- •
- 4 x Ø9mm base plate mounting holes, (90 x 70mm centres)

## **Specific Features**

Right View

Rear Left View

Rear Right View

Top View

Left Top View

Low View

Action 1