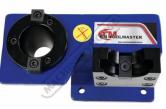

## Description

The new universal Toolmaster VHS-BT40 tool setting stand now incorporates both vertical & horizontal holding positions allowing you to change tools and pull studs more efficiently.

## **Features**

- •
- Manufactured from high-grade cast iron Machined 45C steel inserts with black oxide finished Vertical & horizontal holding positions
- •
- 4 x Ø9mm base plate mounting holes, (90 x 70mm centres)