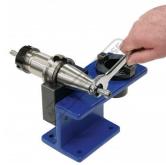

## Description

The new universal Toolmaster VHS-BT40 tool setting stand now incorporates both vertical & horizontal holding positions allowing you to change tools and pull studs more efficiently.

## **Features**

- •
- Manufactured from high-grade cast iron Machined 45C steel inserts with black oxide finished Vertical & horizontal holding positions
- •
- 4 x Ø9mm base plate mounting holes, (90 x 70mm centres)

Action 2

Action 3