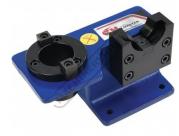

## Description

The new universal Toolmaster VHS-BT40 tool setting stand now incorporates both vertical & horizontal holding positions allowing you to change tools and pull studs more efficiently.

## **Features**

- •
- Manufactured from high-grade cast iron Machined 45C steel inserts with black oxide finished Vertical & horizontal holding positions
- •
- 4 x Ø9mm base plate mounting holes, (90 x 70mm centres)