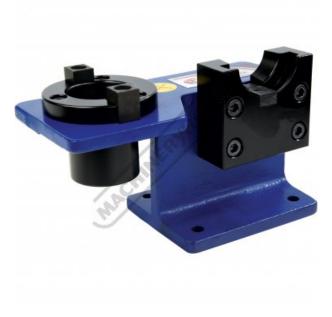

## VHS-BT40 - Tool Setting Stand - Vertical & Horizontal

Suits NT40 & BT40 Holders

sales@machineryhouse.com.au www.machineryhouse.com.au

| Ex GST            | Inc GST  |             |
|-------------------|----------|-------------|
| \$180.00          | \$198.00 |             |
| ORDER CODE:       |          | T318        |
| MODEL:            |          | VHS-BT40    |
| Taper (BT):       |          | NT40 & BT40 |
| Height (mm):      |          | 130         |
| Base Size (mm):   |          | 120 x 100   |
| Nett Weight (kg): |          | 4           |

## Description

The new universal Toolmaster VHS-BT40 tool setting stand now incorporates both vertical & horizontal holding positions allowing you to change tools and pull studs more efficiently.

## **Features**

- •
- Manufactured from high-grade cast iron Machined 45C steel inserts with black oxide finished Vertical & horizontal holding positions
- •
- 4 x Ø9mm base plate mounting holes, (90 x 70mm centres)