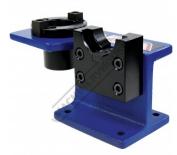

## **Specific Features**

Right View

Rear Left View

Rear Right View

Top View

Left Top View

Low View

Action 1