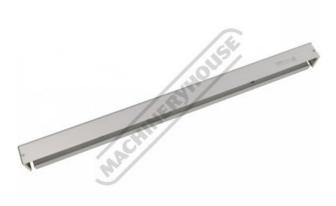

# MK-300-720X - Scale - Backing Plate & Cover

Suits 720mm

| ех gst<br>\$30.00     | Inc GST<br>\$33.00 |             |
|-----------------------|--------------------|-------------|
| ORDER CODE:           |                    | D5245       |
| Suits:                |                    | 720mm Scale |
| Mount Type:           |                    | ~           |
| Cable Length (Metre): |                    | ~           |
| Plugs:                |                    | ~           |

### Description

Suits 720mm SINO Scale - Model No. MK-300-720/5U

The Sino aluminium backing plate & cover is designed to be used in conjunction with the corresponding Sino scale for ease of scale installation on non-machined surfaces such as Y-Axis travels on Lathes and Y & Z-Axis travels on milling machines.