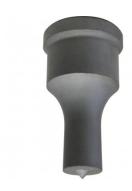

| Ø30.7 |
| Pack Quantity (No.):     |         | 1     |

**Ex GST** 







## **Description**

Punch and Dies are Manufactured by Sunrise in Taiwan using Hi -Grade Tool Steel imported from Japan.

The manufacturing process involves machining via hi tech CNC machines lathes & mills, vacuum heat treatment with multiple tempering at high temperatures before a final quality inspection/testing process all of which ensures an accurate, precise, durable & stable product.

## **Optional Accessories**

· Other sizes and shapes available on request



Product Brochure For P730A

Sydney: (02) 9890 9111 Brisbane: (07) 3715 2200 Melbourne: (03) 9212 4422 Perth: (08) 9373 9999

sales@machineryhouse.com.au www.machineryhouse.com.au

## **Recommended Accessories**

P730 Ø30mm Round Punch - RPN1