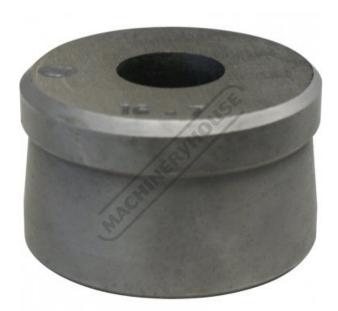

## P730A - Ø30.7mm Round Die - RDN1

Hi -Grade Tool Steel Imported From Japan

| \$50.00                  | \$55.00 |       |
|--------------------------|---------|-------|
| ORDER CODE:              |         | P730A |
| MODEL:                   |         | RDN1  |
| Туре:                    |         | Die   |
| Punch Diameter (D) (mm): |         | ~     |
| Die Diameter (D) (mm):   |         | Ø30.7 |
| Pack Quantity (No.):     |         | 1     |

## **Description**

Punch and Dies are Manufactured by Sunrise in Taiwan using Hi -Grade Tool Steel imported from Japan.

The manufacturing process involves machining via hi tech CNC machines lathes & mills, vacuum heat treatment with multiple tempering at high temperatures before a final quality inspection/testing process all of which ensures an accurate, precise, durable & stable product.