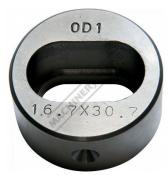

### P6132 - 16.7 x 30.7mm Slotted Die

Hi -Grade Tool Steel Imported From Japan Ø45mm Outside Body Diameter

#### Back In Stock Soon

Ex GST Inc GST \$100.00

| ORDER CODE:                              | P6132             |
|------------------------------------------|-------------------|
| Shape - Type:                            | Slotted Die - 0D1 |
| Square or Slot Hole Size (W x L) (mm):   | 16.7 x 30.7       |
| Punch Locating Diameter x Length (mm):   | ~                 |
| Die Outside Body Diameter x Height (mm): | Ø45 x 22.5mm      |