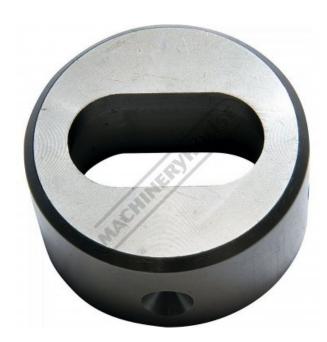

### P6132 - 16.7 x 30.7mm Slotted Die

Hi -Grade Tool Steel Imported From Japan Ø45mm Outside Body Diameter

#### Back In Stock Soon

Ex GST Inc GST \$100.00

| ORDER CODE:                              | P6132             |
|------------------------------------------|-------------------|
| Shape - Type:                            | Slotted Die - 0D1 |
| Square or Slot Hole Size (W x L) (mm):   | 16.7 x 30.7       |
| Punch Locating Diameter x Length (mm):   | ~                 |
| Die Outside Body Diameter x Height (mm): | Ø45 x 22.5mm      |

# **Specific Features**

**Bottom View** 