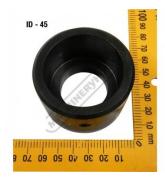

### **Optional Accessories**

• Please Note: Slotted die requires a Die Adaptor Sleeve (PP705) & Spacer Ring (PP0016) to fit on current Sunrise machines

**Product Brochure For P6132** 

Sydney: (02) 9890 9111 Brisbane: (07) 3715 2200 Melbourne: (03) 9212 4422 Perth: (08) 9373 9999

### **Recommended Accessories**

P6131 16 x 30mm Slotted Punch PP705 DIE REDUCING BUSH PP0016 DIE RING SPACER