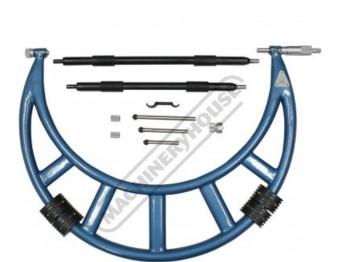

## 20-391 - Metric Outside Micrometers - Interchangeable Anvils

900-1000mm Range

**Ex GST** Inc GST \$1,400.00 \$1,540.00

| ORDER CODE:      | Q391       |
|------------------|------------|
| Range (mm):      | 900 - 1000 |
| Graduation (mm): | 0.01       |
| Accuracy (mm):   | 0.020      |
| Anvils (No.):    | 4          |
| Standards (No.): | 2          |

## Description

OUTSIDE MICROMETERS - INTERCHANGEABLE ANVILS (20-391):Wide measuring range with interchangeable anvils. High accuracy interchangeable anvils enable a reading that does not have to be reset when changing anvils.

## **Features**

- Carbide measuring faces, Flatness 0.0008mm Micro-fine clear graduations on satin chrome finish Ratchet thimble for exact repetitive readings
- Pipe combined frame for light weight and high rigidity
- Resolution: within 0.01mm