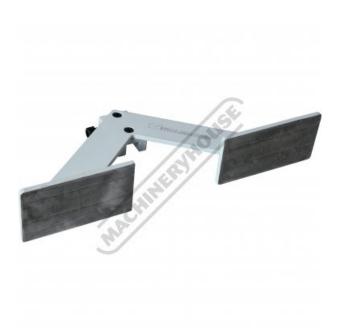

# SJ-GF - Adjustable Material Guide Fence

Guide Plate Section 385 x 70mm Suits SJ-24D Bead Roller

| \$45.00                             | \$49.50                           |
|-------------------------------------|-----------------------------------|
| ORDER CODE:                         | S641F                             |
| MODEL:                              | SJ-GF                             |
| Part Number:                        | ~                                 |
| Type:                               | Material Guide Fence - Adjustable |
| Size (inch / mm):                   | ~                                 |
| Bore Diameter (mm):                 | ~                                 |
| Spigot Diameter (mm):               | ~                                 |
| Shaft Diameter:                     | ~                                 |
| Capacity (Mild Steel) (mm / Gauge): | ~                                 |
| Material (Type):                    | ~                                 |
| Roller Diameter (mm):               | ~                                 |
| Suits:                              | SJ-24D Bead Roller                |

## **Description**

This SJ-GF Adjustable Guide Fence is a very user friendly length stop & fence guide system that removes the guesswork and helps assist rolling accurate straight lines much more efficiently.

#### **Features**

- Adjustable length stop up to 315mm depth Clamps onto bead roller frame
- 2 x locking bolts secures guide in desired position
- Made from steel

Product Brochure For S641F

Sydney: (02) 9890 9111 Brisbane: (07) 3715 2200 Melbourne: (03) 9212 4422 Perth: (08) 9373 9999