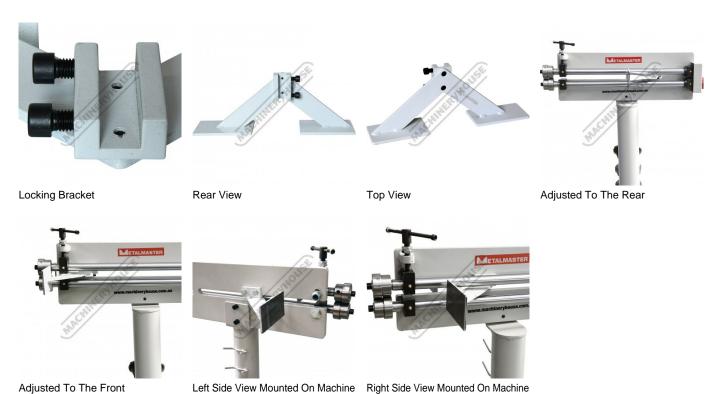

# SJ-GF - Adjustable Material Guide Fence

Guide Plate Section 385 x 70mm Suits SJ-24D Bead Roller

| \$45.00                             | \$49.50                           |
|-------------------------------------|-----------------------------------|
| ORDER CODE:                         | S641F                             |
| MODEL:                              | SJ-GF                             |
| Part Number:                        | ~                                 |
| Type:                               | Material Guide Fence - Adjustable |
| Size (inch / mm):                   | ~                                 |
| Bore Diameter (mm):                 | ~                                 |
| Spigot Diameter (mm):               | ~                                 |
| Shaft Diameter:                     | ~                                 |
| Capacity (Mild Steel) (mm / Gauge): | ~                                 |
| Material (Type):                    | ~                                 |
| Roller Diameter (mm):               | ~                                 |
| Suits:                              | SJ-24D Bead Roller                |

## **Description**

This SJ-GF Adjustable Guide Fence is a very user friendly length stop & fence guide system that removes the guesswork and helps assist rolling accurate straight lines much more efficiently.

#### **Features**

- Adjustable length stop up to 315mm depth Clamps onto bead roller frame
- 2 x locking bolts secures guide in desired position
- Made from steel

Product Brochure For S641F

Sydney: (02) 9890 9111 Brisbane: (07) 3715 2200 Melbourne: (03) 9212 4422 Perth: (08) 9373 9999