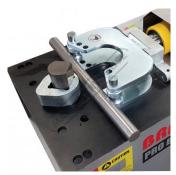

|
|--------------------|----------------------------------|
| MODEL:             | P35T-RSA                         |
| Attachment (Type): | Rebar & Straightening Attachment |
| Size (Inch /mm):   | ~                                |
| Suits Model (No.): | Pro Bender 35T                   |









# **Description**

The P35T-RSA is designed to fit onto the Bramley Pro Bender 35T horizontal bender to bend or straighten rebar

#### **Features**

- Quick action slide in/out self aligning system Adjustable guide pin & roller positioning Mandrill adapter with small & large radius forms



Product Brochure For P5503

Sydney: (02) 9890 9111 Brisbane: (07) 3715 2200 Melbourne: (03) 9212 4422 Perth: (08) 9373 9999

sales@machineryhouse.com.au www.machineryhouse.com.au

## **Specific Features**



Straightening Bar

### **Recommended Accessories**

P550 Hydraulic Horizontal Bender