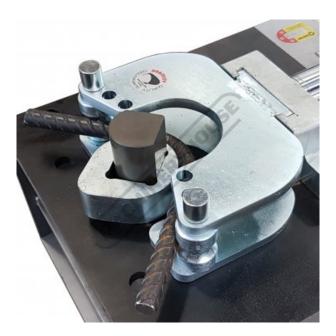

# **Description**

The P35T-RSA is designed to fit onto the Bramley Pro Bender 35T horizontal bender to bend or straighten rebar

#### **Features**

- Quick action slide in/out self aligning system Adjustable guide pin & roller positioning Mandrill adapter with small & large radius forms

Product Brochure For P5503

Sydney: (02) 9890 9111 Brisbane: (07) 3715 2200 Melbourne: (03) 9212 4422 Perth: (08) 9373 9999