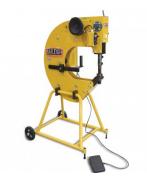

):          | 6" (152.4mm) radius |

Shank Size (mm):



### Description

3" (76.2mm) doming bottom die - 6" (152.4mm) radius (single die) to be used with master flat top dies. Made from S7 Tool Steel and hardened for long life.

To be used on the PH-19, PH-28A, MH-19 and PH-28HD only.

#### Features

- 3" (76.2mm) face diameter 6" (152.4mm) radius •
- Machined from high quality S7 Tool Steel Hardened Fits Baileigh Power Hammers .

#### Includes

• 3" (76.2mm) doming bottom die - 6" (152.4mm) radius (single die)



Product Brochure For B8963

Sydney: (02) 9890 9111 Brisbane: (07) 3715 2200 Melbourne: (03) 9212 4422 Perth: (08) 9373 9999

sales@machineryhouse.com.au www.machineryhouse.com.au

## **Specific Features**



Side View

## **Recommended Accessories**

B9030 Reciprocating Hammer