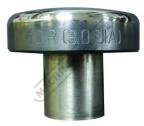

# 1005983 - Doming Bottom Die

6" (152.4mm) radius, 3" (76.2mm) face diameter

| EXGST                      | Inc GS1             |
|----------------------------|---------------------|
| \$420.00                   | \$462.00            |
| ORDER CODE:                | B8963               |
| MODEL:                     | PHD-ST-BTM-0600     |
| Part Number:               | 1005983             |
| Туре:                      | Doming Bottom Die   |
| Face Diameter (inch / mm): | 3" (76.2mm)         |
| Size (inch / mm):          | 6" (152.4mm) radius |

### Description

3" (76.2mm) doming bottom die - 6" (152.4mm) radius (single die) to be used with master flat top dies. Made from S7 Tool Steel and hardened for long life.

To be used on the PH-19, PH-28A, MH-19 and PH-28HD only.

#### Features

- 3" (76.2mm) face diameter 6" (152.4mm) radius •
- Machined from high quality S7 Tool Steel Hardened Fits Baileigh Power Hammers .

#### Includes

• 3" (76.2mm) doming bottom die - 6" (152.4mm) radius (single die)

Product Brochure For B8963

Sydney: (02) 9890 9111 Brisbane: (07) 3715 2200 Melbourne: (03) 9212 4422 Perth: (08) 9373 9999