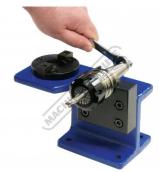

## Description

The new universal Toolmaster VHS-BT30 tool setting stand now incorporates both vertical & horizontal holding positions allowing you to change tools and pull studs more efficiently.

## **Features**

- Manufactured from high-grade cast iron Machined 45C steel inserts with black oxide finished
- Vertical & horizontal holding positions
- 4 x Ø9mm base plate mounting holes, (90 x 70mm centres)

Action 2