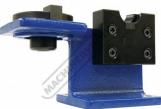

## Description

The new universal Toolmaster VHS-BT30 tool setting stand now incorporates both vertical & horizontal holding positions allowing you to change tools and pull studs more efficiently.

## **Features**

- Manufactured from high-grade cast iron Machined 45C steel inserts with black oxide finished
- Vertical & horizontal holding positions
- 4 x Ø9mm base plate mounting holes, (90 x 70mm centres)