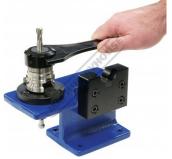

## Description

The new universal Toolmaster VHS-BT30 tool setting stand now incorporates both vertical & horizontal holding positions allowing you to change tools and pull studs more efficiently.

## **Features**

- Manufactured from high-grade cast iron Machined 45C steel inserts with black oxide finished
- Vertical & horizontal holding positions
- 4 x Ø9mm base plate mounting holes, (90 x 70mm centres)