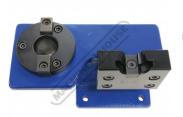

## Description

The new universal Toolmaster VHS-BT30 tool setting stand now incorporates both vertical & horizontal holding positions allowing you to change tools and pull studs more efficiently.

## **Features**

- Manufactured from high-grade cast iron Machined 45C steel inserts with black oxide finished
- Vertical & horizontal holding positions
- 4 x Ø9mm base plate mounting holes, (90 x 70mm centres)