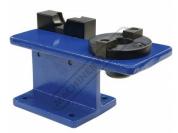

## Description

The new universal Toolmaster VHS-BT30 tool setting stand now incorporates both vertical & horizontal holding positions allowing you to change tools and pull studs more efficiently.

## **Features**

- Manufactured from high-grade cast iron Machined 45C steel inserts with black oxide finished
- Vertical & horizontal holding positions
- 4 x Ø9mm base plate mounting holes, (90 x 70mm centres)