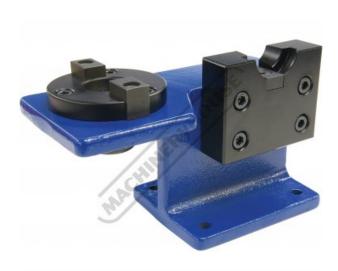

## Description

The new universal Toolmaster VHS-BT30 tool setting stand now incorporates both vertical & horizontal holding positions allowing you to change tools and pull studs more efficiently.

## **Features**

- Manufactured from high-grade cast iron Machined 45C steel inserts with black oxide finished
- Vertical & horizontal holding positions
- 4 x Ø9mm base plate mounting holes, (90 x 70mm centres)