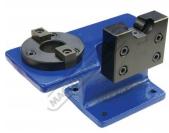

## Description

The new universal Toolmaster VHS-BT30 tool setting stand now incorporates both vertical & horizontal holding positions allowing you to change tools and pull studs more efficiently.

## **Features**

- Manufactured from high-grade cast iron Machined 45C steel inserts with black oxide finished
- Vertical & horizontal holding positions
- 4 x Ø9mm base plate mounting holes, (90 x 70mm centres)