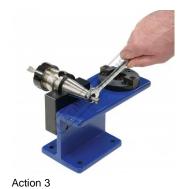

## Description

The new universal Toolmaster VHS-BT30 tool setting stand now incorporates both vertical & horizontal holding positions allowing you to change tools and pull studs more efficiently.

## **Features**

- Manufactured from high-grade cast iron Machined 45C steel inserts with black oxide finished
- Vertical & horizontal holding positions
- 4 x Ø9mm base plate mounting holes, (90 x 70mm centres)