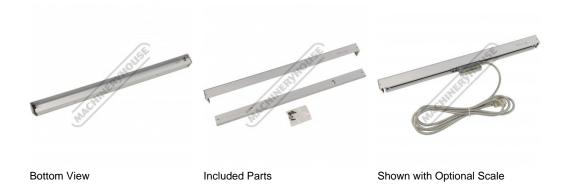

## **Description**

Suits 570mm SINO Scale - Model No. MK-300-570/5U

The Sino aluminium backing plate & cover is designed to be used in conjunction with the corresponding Sino scale for ease of scale installation on non-machined surfaces such as Y-Axis travels on Lathes and Y & Z-Axis travels on milling machines.