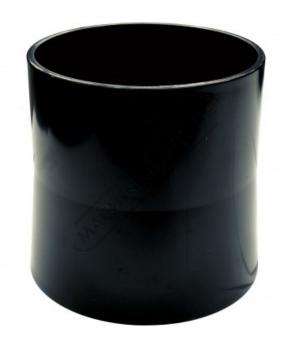

# DCA-100QC - Quick Connect Adaptor

Ø100mm Internal to Ø100mm External

 \$12.00
 \$13.20

 ORDER CODE:
 W3395

 MODEL:
 DCA-100QC

 Type:
 Quick Connect Adaptor

 Application:
 Timber

 Size:
 Ø100mm ID & Ø100mm OD

**Ex GST** 

Suits:

Nett Weight (kg):

#### **Features**

- Ø100mm internal to Ø100mm external
- Used with dust collectors
- Made from tough PVC