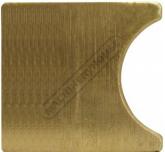

**Description** Brass Counter Former - Suits (T620)

## **Specific Features**

Front View

Brass Tube Counter Former