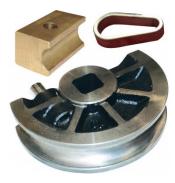

## TBF-51 - 51mm OD Round Tube Counter Former

Brass Counter Former Suits TB-60 & TB-70 Pipe & Tube Benders

| Ex GST                                       | Inc GST                     |
|----------------------------------------------|-----------------------------|
| \$550.00                                     | \$605.00                    |
| ORDER CODE:                                  | T620A                       |
| MODEL:                                       | TBF-51                      |
| Part Number:                                 | ~                           |
| Туре:                                        | Round Tube Counter Former   |
| Degree of Bend (Max) (Deg):                  | ~                           |
| Size (inch / mm):                            | 51 OD                       |
| CLR - Centre Line Radius (inch / mm):        | ~                           |
| Recommended Min. Wall Thickness (inch / mm): | ~                           |
| Material OD (inch / mm):                     | ~                           |
| Suits Spigot Size (inch / mm):               | ~                           |
| Suits Machine Model:                         | TB-60, 70 Pipe/Tube Benders |
| Nett Weight (kg):                            | ~                           |

**Description** Brass Counter Former - Suits (T620)

## **Specific Features**

Front View

Brass Tube Counter Former