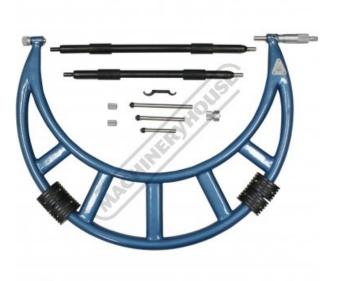

## 20-390 - Metric Outside Micrometers - Interchangeable Anvils

800-900mm Range

| Ex GST     | Inc GST    |      |
|------------|------------|------|
| \$1,250.00 | \$1,375.00 |      |
| CODE:      |            | Q390 |

| Range (mm):      | 800 - 900 |
|------------------|-----------|
| Graduation (mm): | 0.01      |
| Accuracy (mm):   | 0.020     |
| Anvils (No.):    | 4         |
| Standards (No.): | 2         |

## Description

OUTSIDE MICROMETERS - INTERCHANGEABLE ANVILS (20-390): Wide measuring range with interchangeable anvils. High accuracy interchangeable anvils enable a reading that does not have to be reset when changing anvils.