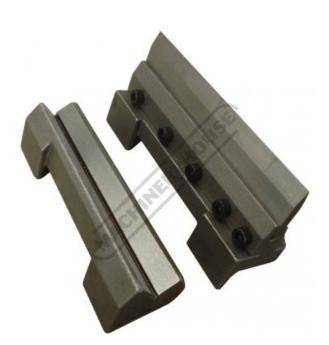

# VB-100 - Vice Brake Bender - Suits Bench Vices

100 x 2mm Mild Steel

\$55.00 \$60.50 ORDER CODE: V050 Bending Thickness Capacity - Mild Steel (mm): 2

**Ex GST** 

Bending Length Capacity - Mild Steel

#### **Features**

- Magnetic back designed to keep bender on vice
- Segmented blade
  Bends up to 2mm thick mild steel