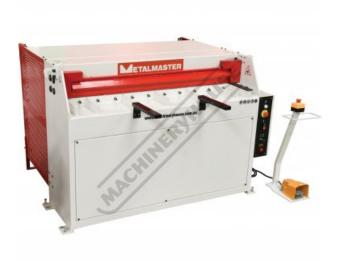

# SG-420 - Hydraulic Guillotine

1300 x 2mm Mild Steel Shearing Capacity Manual Backgauge

| Ex GST     | Inc GST    |
|------------|------------|
| \$6.990.00 | \$7.689.00 |

| . ,                                           |                    |
|-----------------------------------------------|--------------------|
| ORDER CODE:                                   | S535               |
| MODEL:                                        | SG-420             |
| Shearing Capacity - Mild Steel (mm):          | 2                  |
| Shearing Capacity - Stainless Steel (mm):     | 0.9                |
| Shearing Length (mm):                         | 1300               |
| NC Control (Type):                            | ~                  |
| Backgauge (Type):                             | Manual             |
| Backgauge Travel (mm):                        | 550                |
| Pneumatic Sheet Supports:                     | ~                  |
| Quick Action Blade Clearance<br>Adjustment:   | ~                  |
| Strokes / min (SPM):                          | ~                  |
| Blade Angle (deg):                            | ~                  |
| Throat Depth (mm):                            | ~                  |
| Motor Power (kW / hp):                        | 2.2/3              |
| Voltage / Amperage (V / amp):                 | 240 / 15           |
| Floor Space Requirements (L x W x H)<br>(mm): | 1750 x 1475 x 1110 |
| Nett Weight (kg):                             | 560                |
|                                               |                    |

### Description

The SG-420 compact hydraulic guillotine is a machine that should be in every sheet metal fabrication shop. This 1300mm guillotine will easily cut 2mm mild steel over its full length and operates on 240 volt 15 amp single phase power. The SG-420 comes complete with an adjustable back gauge for precise repeatability. It also comes standard with a squaring arm and front sheet supports.

### **Features**

- 1300mm x 2mm cutting capacity
- 2.2kW / 3hp 240V motor
- 880mm work table height
- Adjustable manual backgauge Roving foot pedal control
- Blades made from 9CrSi material suitable for cutting stainless steel
- Safety photo electric rear guarding with 3 beams Safety reset rear guarding button mounted to back of electrical box •
- •
- Front arm supports & squaring glide Mild steel capacity is rated on hot rolled material with 250MPA
- Pre-Commissioning: 1. Guillotine is run & tested prior delivery 2. Hydraulic oil is included with machine