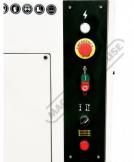

### **Specific Features**

Front View

Squaring Guide

Control Panel

Front Sheet Supports

Material Clamp Bar Guard

Rear Left View

Rear Back Gauge

**Top Beam Oil Access** 

Isolation Switch and Rear Guard Reset Button Shown with Optional Ball Transfer Tables

Rear Right View

**Right View** 

3 x Rear Safety Photoelectric Sensors Safety Photoelectric Sensor

Emergency Stop On Roving Foot Pedal Roving Foot Pedal