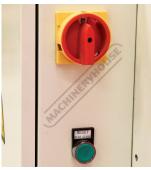

### **Specific Features**

Front View

Squaring Guide

Control Panel

Front Sheet Supports

Material Clamp Bar Guard

Rear Left View

Rear Back Gauge

**Top Beam Oil Access** 

Isolation Switch and Rear Guard Reset Button Shown with Optional Ball Transfer Tables

Rear Right View

**Right View** 

3 x Rear Safety Photoelectric Sensors Safety Photoelectric Sensor