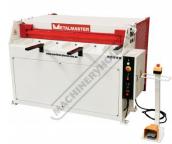

### **Specific Features**

Front View

Squaring Guide

Control Panel

Front Sheet Supports

Material Clamp Bar Guard

Rear Left View

Rear Back Gauge