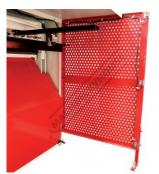

### **Features**

- 1300mm x 2mm cutting capacity
- 2.2kW / 3hp 240V motor
- 880mm work table height
- Adjustable manual backgauge Roving foot pedal control
- Blades made from 9CrSi material suitable for cutting stainless steel
- Safety photo electric rear guarding with 3 beams Safety reset rear guarding button mounted to back of electrical box •
- •
- Front arm supports & squaring glide Mild steel capacity is rated on hot rolled material with 250MPA
- Pre-Commissioning: 1. Guillotine is run & tested prior delivery 2. Hydraulic oil is included with machine

**Top Beam Oil Access** 

Isolation Switch and Rear Guard Reset Button Shown with Optional Ball Transfer Tables

Rear Right View

**Right View** 

3 x Rear Safety Photoelectric Sensors Safety Photoelectric Sensor