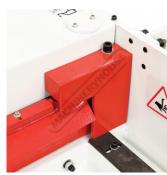

### **Specific Features**

Front View

Squaring Guide

Control Panel

Front Sheet Supports

Material Clamp Bar Guard

Rear Left View

Rear Back Gauge

**Top Beam Oil Access** 

Isolation Switch and Rear Guard Reset Button Shown with Optional Ball Transfer Tables

Rear Right View

**Right View** 

3 x Rear Safety Photoelectric Sensors Safety Photoelectric Sensor