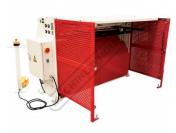

### **Specific Features**

Front View

Squaring Guide

Control Panel

Front Sheet Supports

Material Clamp Bar Guard

Rear Left View

Rear Back Gauge

**Top Beam Oil Access** 

Isolation Switch and Rear Guard Reset Button Shown with Optional Ball Transfer Tables

Rear Right View

**Right View** 

3 x Rear Safety Photoelectric Sensors Safety Photoelectric Sensor