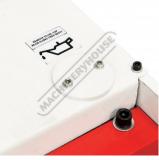

**Top Beam Oil Access** 

Isolation Switch and Rear Guard Reset Button Shown with Optional Ball Transfer Tables

Rear Right View

**Right View** 

3 x Rear Safety Photoelectric Sensors Safety Photoelectric Sensor