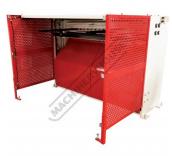

### **Specific Features**

Front View

Squaring Guide

Control Panel

Front Sheet Supports

Material Clamp Bar Guard

Rear Left View

Rear Back Gauge

**Top Beam Oil Access** 

Isolation Switch and Rear Guard Reset Button Shown with Optional Ball Transfer Tables

Rear Right View

**Right View** 

3 x Rear Safety Photoelectric Sensors Safety Photoelectric Sensor