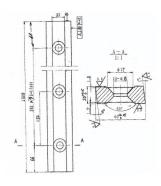

### S9981

1320mm Sheet Metal Guillotine Blade Set - 9CrSi M800 Rubber Mat - Anti-Fatigue M805 Rubber Mat - Anti-Fatigue O000 SpillFix Universal Organic Absorbent

O000A Natural Zeolite Absorbent

O043 Rust & Corrosion Preventive -Penetrant & Lubrication