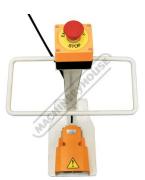

box •
- •
- Front arm supports & squaring glide Mild steel capacity is rated on hot rolled material with 250MPA
- Pre-Commissioning: 1. Guillotine is run & tested prior delivery 2. Hydraulic oil is included with machine



## **Product Brochure For S535**

Sydney: (02) 9890 9111 Brisbane: (07) 3715 2200 Melbourne: (03) 9212 4422 Perth: (08) 9373 9999

sales@machineryhouse.com.au www.machineryhouse.com.au

### **Specific Features**





Front View



Squaring Guide



Control Panel



Front Sheet Supports



Material Clamp Bar Guard





Rear Left View



Rear Back Gauge



**Top Beam Oil Access** 



Isolation Switch and Rear Guard Reset Button Shown with Optional Ball Transfer Tables



Rear Right View

**Right View** 



3 x Rear Safety Photoelectric Sensors Safety Photoelectric Sensor





Emergency Stop On Roving Foot Pedal Roving Foot Pedal



### Product Brochure For S535

Sydney: (02) 9890 9111 Brisbane: (07) 3715 2200 Melbourne: (03) 9212 4422 Perth: (08) 9373 9999

sales@machineryhouse.com.au www.machineryhouse.com.au

### **Recommended Accessories**

### S9981

1320mm Sheet Metal Guillotine Blade Set - 9CrSi M800 Rubber Mat - Anti-Fatigue M805 Rubber Mat - Anti-Fatigue O000 SpillFix Universal Organic Absorbent









O000A Natural Zeolite Absorbent

O043 Rust & Corrosion Preventive -Penetrant & Lubrication

O042 General Purpose Lubricant & Corrosion Inhibitor

O040 Rust & Corrosion Preventive -Penetrant & Lubrication











Sydney: (02) 9890 9111 Brisbane: (07) 3715 2200 Melbourne: (03) 9212 4422 Perth: (08) 9373 9999

sales@machineryhouse.com.au www.machine