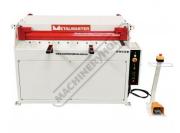

### **Specific Features**

Front View

Squaring Guide

Control Panel

Front Sheet Supports

Material Clamp Bar Guard

Rear Left View

Rear Back Gauge