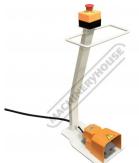

x •
- •
- Front arm supports & squaring glide Mild steel capacity is rated on hot rolled material with 250MPA
- Pre-Commissioning: 1. Guillotine is run & tested prior delivery 2. Hydraulic oil is included with machine



## **Product Brochure For S535**

Sydney: (02) 9890 9111 Brisbane: (07) 3715 2200 Melbourne: (03) 9212 4422 Perth: (08) 9373 9999

sales@machineryhouse.com.au www.machineryhouse.com.au

### **Specific Features**





Front View



Squaring Guide



Control Panel



Front Sheet Supports



Material Clamp Bar Guard





Rear Left View



Rear Back Gauge



**Top Beam Oil Access** 



Isolation Switch and Rear Guard Reset Button Shown with Optional Ball Transfer Tables



Rear Right View

**Right View** 



3 x Rear Safety Photoelectric Sensors Safety Photoelectric Sensor





Emergency Stop On Roving Foot Pedal Roving Foot Pedal



### Product Brochure For S535

Sydney: (02) 9890 9111 Brisbane: (07) 3715 2200 Melbourne: (03) 9212 4422 Perth: (08) 9373 9999

sales@machineryhouse.com.au www.machineryhouse.com.au

### **Recommended Accessories**

### S9981

1320mm Sheet Metal Guillotine Blade Set - 9CrSi M800 Rubber Mat - Anti-Fatigue M805 Rubber Mat - Anti-Fatigue O000 SpillFix Universal Organic Absorbent









O000A Natural Zeolite Absorbent

O043 Rust & Corrosion Preventive -Penetrant & Lubrication

O042 General Purpose Lubricant & Corrosion Inhibitor

O040 Rust & Corrosion Preventive -Penetrant & Lubrication











Sydney: (02) 9890 9111 Brisbane: (07) 3715 2200 Melbourne: (03) 9212 4422 Perth: (08) 9373 9999

sales@machineryhouse.com.au www.machinery