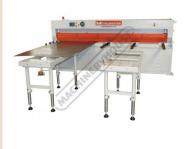

### Description

The SG-420 compact hydraulic guillotine is a machine that should be in every sheet metal fabrication shop. This 1300mm guillotine will easily cut 2mm mild steel over its full length and operates on 240 volt 15 amp single phase power. The SG-420 comes complete with an adjustable back gauge for precise repeatability. It also comes standard with a squaring arm and front sheet supports.

### **Features**

- 1300mm x 2mm cutting capacity
- 2.2kW / 3hp 240V motor
- 880mm work table height
- Adjustable manual backgauge Roving foot pedal control
- Blades made from 9CrSi material suitable for cutting stainless steel
- Safety photo electric rear guarding with 3 beams Safety reset rear guarding button mounted to back of electrical box •
- •
- Front arm supports & squaring glide Mild steel capacity is rated on hot rolled material with 250MPA
- Pre-Commissioning: 1. Guillotine is run & tested prior delivery 2. Hydraulic oil is included with machine

### **Specific Features**

Front View

Squaring Guide

Control Panel

Front Sheet Supports

Material Clamp Bar Guard

Rear Left View

Rear Back Gauge