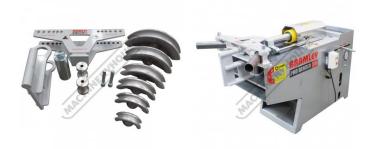

#### **Includes**

- Cast Aluminium Formers:
- Ø1/2' Ø3/4"
- Ø1"
- Ø1-1/4"
- Ø1-1/2'
- Ø2"

Product Brochure For P5502

Sydney: (02) 9890 9111 Brisbane: (07) 3715 2200 Melbourne: (03) 9212 4422 Perth: (08) 9373 9999

## **Specific Features**

Pipe Bender Attachment Components Shown with Probend 35T