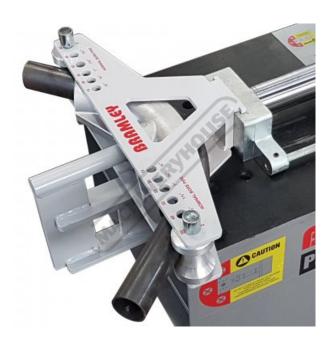

# P35T-PBA - 1/2" - 2" Pipe Bender Attachment

Includes Ø1/2", Ø3/4", Ø1", Ø1-1/4", Ø1-1/2", Ø2" Cast Aluminium Suits Pro Bender 35T

\$1,290.00 ORDER CODE: P5502 MODEL: P35T-PBA Attachment (Type): Pipe Bender Attachment Size (Inch /mm): 1/2 - 2" Pipe Capacity Suits Model (No.): Pro Bender 35T

# **Description**

The P35T-PBA is designed to fit onto the Bramley Pro Bender 35T horizontal bender to bend 1/2" to 2" pipe

## **Specific Features**

Pipe Bender Attachment Components Shown with Probend 35T