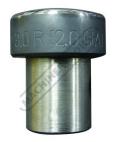

# 1005982 - Doming Bottom Die

3" (76.2mm) radius, 2" (50.8mm) face diameter

### Description

2" (50.8mm) doming bottom die - 3" (76.2mm) radius (single die) to be used with 2" (50.8mm) master flat top dies. Made from S7 Tool Steel and hardened for long life.

To be used on the PH-19, PH-28A, MH-19 and PH-28HD only.

#### **Features**

- 2" (50.8mm) face diameter 3" (76.2mm) radius
- Machined from high quality S7 Tool Steel Hardened
- Fits Baileigh Power Hammers

#### Includes

• 2" (50.8mm) doming bottom die - 3" (76.2mm) radius (single die)

**Product Brochure For B8961** 

Sydney: (02) 9890 9111 Brisbane: (07) 3715 2200 Melbourne: (03) 9212 4422 Perth: (08) 9373 9999