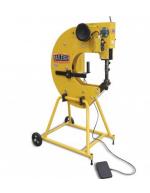

| ~                  |









### Description

2" (50.8mm) doming bottom die - 3" (76.2mm) radius (single die) to be used with 2" (50.8mm) master flat top dies. Made from S7 Tool Steel and hardened for long life.

To be used on the PH-19, PH-28A, MH-19 and PH-28HD only.

#### **Features**

- 2" (50.8mm) face diameter 3" (76.2mm) radius
- Machined from high quality S7 Tool Steel Hardened
- Fits Baileigh Power Hammers

#### Includes

• 2" (50.8mm) doming bottom die - 3" (76.2mm) radius (single die)



**Product Brochure For B8961** 

Sydney: (02) 9890 9111 Brisbane: (07) 3715 2200 Melbourne: (03) 9212 4422 Perth: (08) 9373 9999

sales@machineryhouse.com.au www.machineryhouse.com.au

# **Specific Features**



Side View

## **Recommended Accessories**

B9030 Reciprocating Hammer