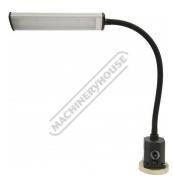

## HL-14LT - 14W LED Work Light

Dimmer Control, Flexible Arm, Magnetic Base & Built-in Transformer

\$170.00 \$187.00 ORDER CODE: L2816 MODEL: HL-14LT LED Work Light, Flexible & Arm & Magnetic Base Type: Light - Watts / Lumens / Kelvins (W / L / K): 14 / Voltage / Amperage (V / amp): 240 / 10 Built-in Transformer (Yes / No): Yes Magnetic Base (Yes / No): Yes

## **Features**

- · 300mm long aluminium lamp head
- Dimmer control 10% -100%
- Low voltage & power consumption
- On/off switch located on base
- 500mm long flexible goose neck arm
- Built in transformer
- Low voltage output

## **Specific Features**

Diagram

Flexible Shown Bent Down

Shown in Vertical Position

Flexible Arm

**Brightness Dimmer Control** 

Magnetic Base