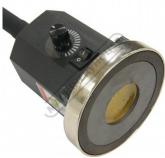

## HL-14LT - 14W LED Work Light

Dimmer Control, Flexible Arm, Magnetic Base & Built-in Transformer

\$170.00 \$187.00 ORDER CODE: L2816 MODEL: HL-14LT LED Work Light, Flexible & Arm & Magnetic Base Type: Light - Watts / Lumens / Kelvins (W / L / K): 14 / Voltage / Amperage (V / amp): 240 / 10 Built-in Transformer (Yes / No): Yes Magnetic Base (Yes / No): Yes

## **Features**

- · 300mm long aluminium lamp head
- Dimmer control 10% -100%
- Low voltage & power consumption
- On/off switch located on base
- 500mm long flexible goose neck arm
- Built in transformer
- Low voltage output

## **Specific Features**

Diagram

Flexible Shown Bent Down

Shown in Vertical Position

Flexible Arm

**Brightness Dimmer Control** 

Magnetic Base