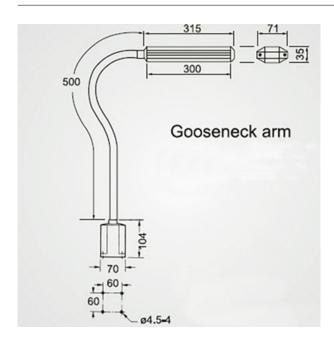

## **Features**

- · 300mm long aluminium lamp head
- Dimmer control 10% -100%
- Low voltage & power consumption
- On/off switch located on base
- 500mm long flexible goose neck arm
- Built in transformer
- Low voltage output

## **Specific Features**

Diagram

Flexible Shown Bent Down

Shown in Vertical Position

Flexible Arm

**Brightness Dimmer Control** 

Magnetic Base