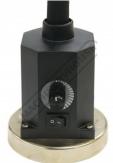

## **Features**

- · 300mm long aluminium lamp head
- Dimmer control 10% -100%
- Low voltage & power consumption
- On/off switch located on base
- 500mm long flexible goose neck arm
- Built in transformer
- Low voltage output

## **Specific Features**

Diagram

Flexible Shown Bent Down

Shown in Vertical Position

Flexible Arm

**Brightness Dimmer Control** 

Magnetic Base