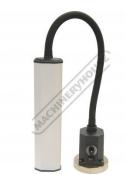

## HL-14LT - 14W LED Work Light

Dimmer Control, Flexible Arm, Magnetic Base & Built-in Transformer

\$170.00 \$187.00 ORDER CODE: L2816 MODEL: HL-14LT LED Work Light, Flexible & Arm & Magnetic Base Type: Light - Watts / Lumens / Kelvins (W / L / K): 14 / Voltage / Amperage (V / amp): 240 / 10 Built-in Transformer (Yes / No): Yes Magnetic Base (Yes / No): Yes

## **Features**

- · 300mm long aluminium lamp head
- Dimmer control 10% -100%
- Low voltage & power consumption
- On/off switch located on base
- 500mm long flexible goose neck arm
- Built in transformer
- Low voltage output

## **Specific Features**

Diagram

Flexible Shown Bent Down

Shown in Vertical Position

Flexible Arm

**Brightness Dimmer Control** 

Magnetic Base