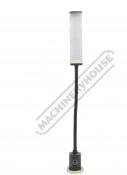

## HL-14LT - 14W LED Work Light

Dimmer Control, Flexible Arm, Magnetic Base & Built-in Transformer

\$170.00 \$187.00 ORDER CODE: L2816 MODEL: HL-14LT LED Work Light, Flexible & Arm & Magnetic Base Type: Light - Watts / Lumens / Kelvins (W / L / K): 14 / Voltage / Amperage (V / amp): 240 / 10 Built-in Transformer (Yes / No): Yes Magnetic Base (Yes / No): Yes

## **Features**

- · 300mm long aluminium lamp head
- Dimmer control 10% -100%
- Low voltage & power consumption
- On/off switch located on base
- 500mm long flexible goose neck arm
- Built in transformer
- Low voltage output

## **Specific Features**

Diagram

Flexible Shown Bent Down

Shown in Vertical Position

Flexible Arm

**Brightness Dimmer Control** 

Magnetic Base