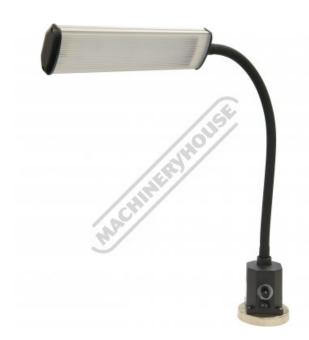

## HL-14LT - 14W LED Work Light

Dimmer Control, Flexible Arm, Magnetic Base & Built-in Transformer

\$170.00 \$187.00 ORDER CODE: L2816 MODEL: HL-14LT LED Work Light, Flexible & Arm & Magnetic Base Type: Light - Watts / Lumens / Kelvins (W / L / K): 14 / Voltage / Amperage (V / amp): 240 / 10 Built-in Transformer (Yes / No): Yes Magnetic Base (Yes / No): Yes

## **Features**

- · 300mm long aluminium lamp head
- Dimmer control 10% -100%
- Low voltage & power consumption
- On/off switch located on base
- 500mm long flexible goose neck arm
- Built in transformer
- Low voltage output

## **Specific Features**

Diagram

Flexible Shown Bent Down

Shown in Vertical Position

Flexible Arm

**Brightness Dimmer Control** 

Magnetic Base