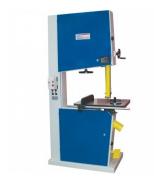

l: |         | BP-630 |



| \$65.00                      | \$71.50            |  |
|------------------------------|--------------------|--|
| ORDER CODE:                  | W429B              |  |
| Suits - Band Saw Model:      | BP-630             |  |
| Blade Size (L x W x T) (mm): | 4483 x 25.4 x 0.90 |  |
| Teeth Per Inch (TPI):        | 3                  |  |

Excisi@n\* Starrett



### Description

<b>Please Note:</b>

<br/>cb>Starrett Blades</b> are distributed in Sydney & Brisbane<br/>cb>Excision Blades</b> are distributed in Melbourne & Perth



Sydney: (02) 9890 9111 Brisbane: (07) 3715 2200 Melbourne: (03) 9212 4422 Perth: (08) 9373 9999

sales@machineryhouse.com.au www.machineryhouse.com.au

## Product Brochure For W429B

#### **Recommended Accessories**

W429 Wood Band Saw