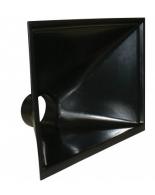

# DCA-250 - Wood Lathe - Dust Chute Hood

Ø100mm 250 x 100mm Inlet

\$22.00 \$24.20 ORDER CODE: W338A MODEL: DCA-250 **Dust Chute Hood** Type: Application: Timber Ø100mm & 250mm x 100mm Opening Size:

**Ex GST** 

#### **Features**

- Suits wood lathes and dust collectors
- 250mm x 100mm opening
  Dust chute hood with Ø100mm outlet
  Constructed out of rugged PVC

Product Brochure For W338A

Sydney: (02) 9890 9111 Brisbane: (07) 3715 2200 Melbourne: (03) 9212 4422 Perth: (08) 9373 9999