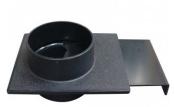

# DCA-250 - Wood Lathe - Dust Chute Hood

Ø100mm 250 x 100mm Inlet

\$22.00 \$24.20 ORDER CODE: W338A MODEL: DCA-250 **Dust Chute Hood** Type: Application: Timber Ø100mm & 250mm x 100mm Opening Size:

**Ex GST** 

#### **Features**

- Suits wood lathes and dust collectors
- 250mm x 100mm opening
  Dust chute hood with Ø100mm outlet
  Constructed out of rugged PVC

Product Brochure For W338A

Sydney: (02) 9890 9111 Brisbane: (07) 3715 2200 Melbourne: (03) 9212 4422 Perth: (08) 9373 9999