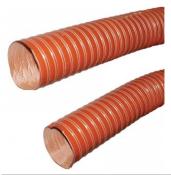

### **Recommended Accessories**

W344 Wood Dust Accessory Kit W3985 PVC Dust Hose (Sold Per Metre) W398 PVC Dust Hose (Sold Per Metre) W398A PVC Dust Hose (Sold Per Metre)

W322A Flame Retardant Dust Hose -Metal or Timber