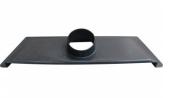

# DCA-250 - Wood Lathe - Dust Chute Hood

Ø100mm 250 x 100mm Inlet

\$22.00 \$24.20 ORDER CODE: W338A MODEL: DCA-250 **Dust Chute Hood** Type: Application: Timber Ø100mm & 250mm x 100mm Opening Size:

**Ex GST** 

#### **Features**

- Suits wood lathes and dust collectors
- 250mm x 100mm opening
  Dust chute hood with Ø100mm outlet
  Constructed out of rugged PVC

Product Brochure For W338A

Sydney: (02) 9890 9111 Brisbane: (07) 3715 2200 Melbourne: (03) 9212 4422 Perth: (08) 9373 9999