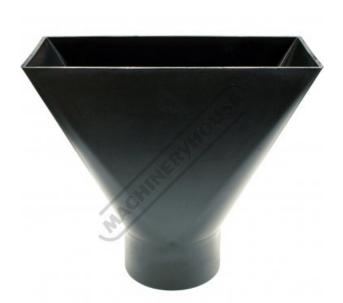

# DCA-250 - Wood Lathe - Dust Chute Hood

Ø100mm 250 x 100mm Inlet

\$22.00 \$24.20 ORDER CODE: W338A MODEL: DCA-250 **Dust Chute Hood** Type: Application: Timber Ø100mm & 250mm x 100mm Opening Size:

**Ex GST** 

#### **Features**

- Suits wood lathes and dust collectors
- 250mm x 100mm opening
  Dust chute hood with Ø100mm outlet
  Constructed out of rugged PVC

Product Brochure For W338A

Sydney: (02) 9890 9111 Brisbane: (07) 3715 2200 Melbourne: (03) 9212 4422 Perth: (08) 9373 9999