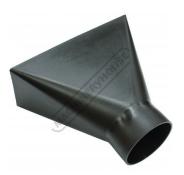

# DCA-250 - Wood Lathe - Dust Chute Hood

Ø100mm 250 x 100mm Inlet

\$22.00 \$24.20 ORDER CODE: W338A MODEL: DCA-250 **Dust Chute Hood** Type: Application: Timber Ø100mm & 250mm x 100mm Opening Size:

**Ex GST** 

#### **Features**

- Suits wood lathes and dust collectors
- 250mm x 100mm opening
  Dust chute hood with Ø100mm outlet
  Constructed out of rugged PVC

Product Brochure For W338A

Sydney: (02) 9890 9111 Brisbane: (07) 3715 2200 Melbourne: (03) 9212 4422 Perth: (08) 9373 9999