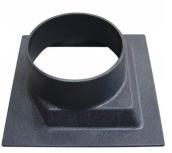

# DCA-250 - Wood Lathe - Dust Chute Hood

Ø100mm 250 x 100mm Inlet

\$22.00 \$24.20 ORDER CODE: W338A MODEL: DCA-250 **Dust Chute Hood** Type: Application: Timber Ø100mm & 250mm x 100mm Opening Size:

**Ex GST** 

#### **Features**

- Suits wood lathes and dust collectors
- 250mm x 100mm opening
  Dust chute hood with Ø100mm outlet
  Constructed out of rugged PVC

Product Brochure For W338A

Sydney: (02) 9890 9111 Brisbane: (07) 3715 2200 Melbourne: (03) 9212 4422 Perth: (08) 9373 9999