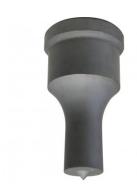

| Ø29.2 |
| Pack Quantity (No.):     | ·       | 1     |

**Ex GST** 







## **Description**

Punch and Dies are Manufactured by Sunrise in Taiwan using Hi -Grade Tool Steel imported from Japan.

The manufacturing process involves machining via hi tech CNC machines lathes & mills, vacuum heat treatment with multiple tempering at high temperatures before a final quality inspection/testing process all of which ensures an accurate, precise, durable & stable product.

## **Optional Accessories**

· Other sizes and shapes available on request



Product Brochure For P729B

Sydney: (02) 9890 9111 Brisbane: (07) 3715 2200 Melbourne: (03) 9212 4422 Perth: (08) 9373 9999

sales@machineryhouse.com.au www.machineryhouse.com.au

## **Recommended Accessories**

P729

Ø29mm Round Punch - RPN1