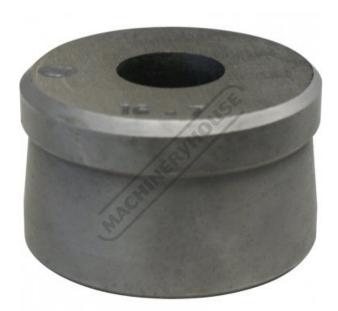

## P729B - Ø29.2mm Round Die - RDN1

Hi -Grade Tool Steel Imported From Japan

| \$50.00                  | \$55.00 |       |
|--------------------------|---------|-------|
| ORDER CODE:              |         | P729B |
| MODEL:                   |         | RDN1  |
| Type:                    |         | Die   |
| Punch Diameter (D) (mm): |         | ~     |
| Die Diameter (D) (mm):   |         | Ø29.2 |
| Pack Quantity (No.):     | ·       | 1     |

## **Description**

Punch and Dies are Manufactured by Sunrise in Taiwan using Hi -Grade Tool Steel imported from Japan.

The manufacturing process involves machining via hi tech CNC machines lathes & mills, vacuum heat treatment with multiple tempering at high temperatures before a final quality inspection/testing process all of which ensures an accurate, precise, durable & stable product.