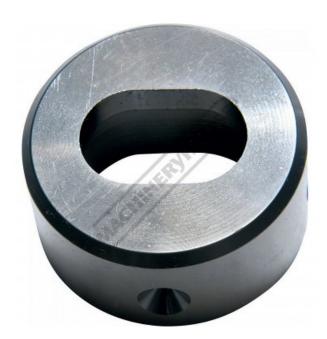

## P6127 - 17.2 x 26.2mm Slotted Die

Hi -Grade Tool Steel Imported From Japan Ø45mm Outside Body Diameter

\$100.00 \$110.00

ORDER CODE: P6127

Shape - Type: Slotted Die - 0D1

Square or Slot Hole Size (W x L) (mm): 17.2 x 26.2

Punch Locating Diameter x Length ~

**Ex GST** 

Die Outside Body Diameter x Height

## **Specific Features**

**Bottom View** 