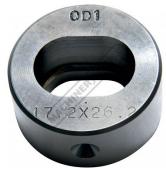

## P6127 - 17.2 x 26.2mm Slotted Die

Hi -Grade Tool Steel Imported From Japan Ø45mm Outside Body Diameter

\$100.00 \$110.00

ORDER CODE: P6127

Shape - Type: Slotted Die - 0D1

Square or Slot Hole Size (W x L) (mm): 17.2 x 26.2

Punch Locating Diameter x Length ~

**Ex GST** 

Die Outside Body Diameter x Height