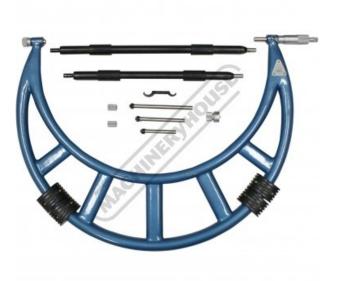

## 20-380 - Metric Outside Micrometers - Interchangeable Anvils

700-800mm Range

| Ex GST           | Inc GST    |           |
|------------------|------------|-----------|
| \$1,090.00       | \$1,199.00 |           |
| ORDER CODE:      |            | Q380      |
| Range (mm):      |            | 700 - 800 |
| Graduation (mm): |            | 0.01      |
| Accuracy (mm):   |            | 0.018     |

## Description

OUTSIDE MICROMETERS - INTERCHANGEABLE ANVILS (20-380): Wide measuring range with interchangeable anvils. High accuracy interchangeable anvils enable a reading that does not have to be reset when changing anvils.

Anvils (No.):

Standards (No.):

## **Features**

- Carbide measuring faces, Flatness 0.0008mm Micro-fine clear graduations on satin chrome finish Ratchet thimble for exact repetitive readings •

- Pipe combined frame for light weight and high rigidity
- Resolution: within 0.01mm