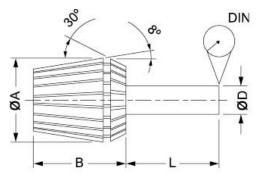

# Product Brochure For C925

1.

| Collet | A    | В  | L  | DIN  | RANGE (D) |
|--------|------|----|----|------|-----------|
| ER11   | 11.5 | 18 | 6  | 0.02 | 0.5-7.0   |
| ER16   | 17   | 27 | 10 | 0.02 | 0.5-10.0  |
| ER20   | 21   | 31 | 16 | 0.02 | 1.0-13.0  |
| ER25   | 26   | 35 | 25 | 0.02 | 1.0-16.0  |
| ER32   | 33   | 40 | 40 | 0.02 | 2.0-20.0  |
| ER40   | 41   | 46 | 50 | 0.03 | 3.0-26.0  |