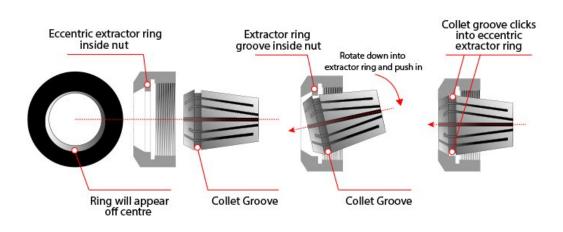

quires 7-6mm and 13-12mm to cover imperial shanks

#### **Features**

- •
- Includes spanner Chuck and collets as listed
- Blow-mould case Extra Collets available •
- •



Sydney: (02) 9890 9111 Brisbane: (07) 3715 2200 Melbourne: (03) 9212 4422 Perth: (08) 9373 9999

sales@machineryhouse.com.au www.machineryhouse.com.au

# Product Brochure For C925



1.

| Collet | A    | В  | L  | DIN  | RANGE (D) |
|--------|------|----|----|------|-----------|
| ER11   | 11.5 | 18 | 6  | 0.02 | 0.5-7.0   |
| ER16   | 17   | 27 | 10 | 0.02 | 0.5-10.0  |
| ER20   | 21   | 31 | 16 | 0.02 | 1.0-13.0  |
| ER25   | 26   | 35 | 25 | 0.02 | 1.0-16.0  |
| ER32   | 33   | 40 | 40 | 0.02 | 2.0-20.0  |
| ER40   | 41   | 46 | 50 | 0.03 | 3.0-26.0  |

3.

Installation Guide - Please see downloads for full details



2.

### **Recommended Accessories**

| C932                     |
|--------------------------|
| ER32 Collet Chuck Wrench |

C117 Collet Nut ER32

C112 Collet Chuck NT40 - ER32

C907 ER32 Collet





Product Brochure For C925

C913 ER32 Collet



Sydney: (02) 9890 9111 Brisbane: (07) 3715 2200 Melbourne: (03) 9212 4422 Perth: (08) 9373 9999

sales@machineryhouse.com.au www.machineryhouse.com.au