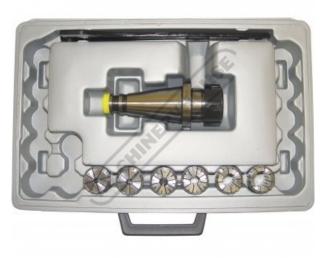

# NT40 x ER32 - Collet & Chuck Set - 8 Piece

Collet Range Ø5 - Ø20mm "Made in Taiwan"

| Package Deal |        |
|--------------|--------|
|              | Ex GST |
| \$           | 290.00 |

Inc GST

sales@machineryhouse.com.au

www.machineryhouse.com.au

| \$290.00                                                                                                                                                      | \$319.00           |                                 |
|---------------------------------------------------------------------------------------------------------------------------------------------------------------|--------------------|---------------------------------|
| Package Contents - SAVE \$33.0                                                                                                                                | 00 (Inc)           |                                 |
| <b>1 x</b> C112 - NT40 x ER32 Collet Chuck NT40 - ER32<br><b>1 x</b> C921 - C921 ER32 Collet Set - 6 Piece<br><b>1 x</b> C932 - C932 ER32 Collet Chuck Wrench |                    | \$154.00<br>\$165.00<br>\$33.00 |
| Nc                                                                                                                                                            | ormal Price (Inc): | \$352.00                        |
| ORDER CODE:                                                                                                                                                   |                    | C925                            |
| Chuck Taper:                                                                                                                                                  |                    | NT40                            |
| Collet Type:                                                                                                                                                  |                    | ER32                            |
| Number of Collets (No.):                                                                                                                                      |                    | 6                               |
| Collet Diameter Range (Ø):                                                                                                                                    | 6-5, 8-7, 10-9, 1  | 2-11 & 16-15,<br>20-19mm        |
| Drawbar Thread:                                                                                                                                               |                    | M16                             |

## Description

Precision NT40 chuck and collet set. Requires 7-6mm and 13-12mm to cover imperial shanks

#### **Features**

- •
- Includes spanner Chuck and collets as listed
- Blow-mould case Extra Collets available •
- •

Sydney: (02) 9890 9111 Brisbane: (07) 3715 2200 Melbourne: (03) 9212 4422 Perth: (08) 9373 9999