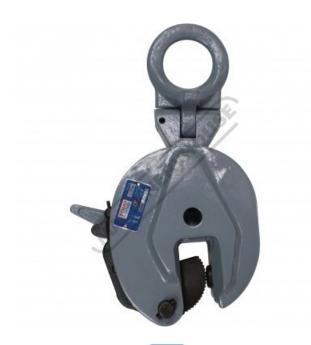

## GVC016 - Universal Plate Clamp

1.6 Tonne 0-20mm

| Ex GST   | Inc GST  |
|----------|----------|
| \$130.00 | \$143.00 |

| ORDER CODE:                 | C177        |
|-----------------------------|-------------|
| Load Capacity (kg / Tonne): | 1600 / 1.6  |
| Plate Thickness (mm):       | 0 - 20      |
| Lifts (Type):               | Steel Plate |
| Nett Weight (kg):           | 8           |

## **Features**

- Robust all steel construction •
- •
- Durable stainless steel labels Test Certificate and Instruction Manual supplied with every Clamp Complies with ASNZS1418.2 Meets or exceeds other International Standards such as GS, CE & ANSI •