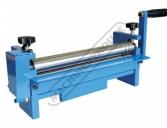

### **Specific Features**

Wire Groove Rolls

Gear Driven Rolls

Adjustable Rear Roller

**Right View** 

Bench or Vice Mount

Left View

Rear Right View

Rear View

Rear Left View

Shown Mounted in Optional Vice Left View Shown Mounted in Optional Vice Right View

Rear Top View