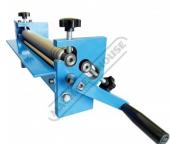

# SRG-12 - Manual Sheet Metal Curving Rolls-Bench Mount

305 x 1mm Mild Steel Capacity Includes Wiring Grooves & Swivel Out Top Roller

| Ex GST                         | Inc GST  |          |
|--------------------------------|----------|----------|
| \$200.00                       | \$220.00 |          |
| ORDER CODE:                    | S267     |          |
| MODEL:                         | SRG-12   | !        |
| Useful Length (mm):            | 305      | <u>;</u> |
| Capacity - Mild Steel (mm):    | 1        |          |
| Minimum Rolling Diameter (mm): | 48       | )        |
| Roll Diameter (mm):            | 32       | !        |
| Includes Stand (No / Yes):     | No       | _        |
| Nett Weight (kg):              | 13.1     | _        |

#### Features

- Bench or vice mountable
- 32mm Ground steel rollers
- •
- •
- Service for a seer roller Swivel top roller Gear driven rollers Standard grooves for wiring work Mild steel capacity is rated on hot rolled material with 250MPA •