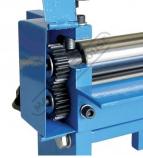

#### Features

- Bench or vice mountable
- 32mm Ground steel rollers
- •
- •
- Service for a seer roller Swivel top roller Gear driven rollers Standard grooves for wiring work Mild steel capacity is rated on hot rolled material with 250MPA •

### **Specific Features**

Wire Groove Rolls

Gear Driven Rolls

Adjustable Rear Roller

**Right View** 

Bench or Vice Mount

Left View

Rear Right View