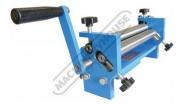

# SRG-12 - Manual Sheet Metal Curving Rolls-Bench Mount

305 x 1mm Mild Steel Capacity Includes Wiring Grooves & Swivel Out Top Roller

| Ex GST                         | Inc GST  |          |
|--------------------------------|----------|----------|
| \$200.00                       | \$220.00 |          |
| ORDER CODE:                    | S267     |          |
| MODEL:                         | SRG-12   | !        |
| Useful Length (mm):            | 305      | <u>;</u> |
| Capacity - Mild Steel (mm):    | 1        |          |
| Minimum Rolling Diameter (mm): | 48       | )        |
| Roll Diameter (mm):            | 32       | !        |
| Includes Stand (No / Yes):     | No       | _        |
| Nett Weight (kg):              | 13.1     | _        |

#### Features

- Bench or vice mountable
- 32mm Ground steel rollers
- •
- •
- Service for a seer roller Swivel top roller Gear driven rollers Standard grooves for wiring work Mild steel capacity is rated on hot rolled material with 250MPA •