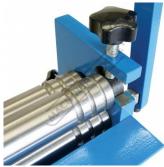

### **Specific Features**

Wire Groove Rolls

Gear Driven Rolls

Adjustable Rear Roller

**Right View** 

Bench or Vice Mount

Left View

Rear Right View

Rear View

Rear Left View

Shown Mounted in Optional Vice Left View Shown Mounted in Optional Vice Right View

Rear Top View