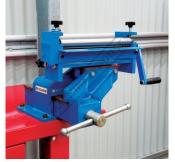

### **Specific Features**

Wire Groove Rolls

Gear Driven Rolls

Adjustable Rear Roller

**Right View** 

Bench or Vice Mount

Left View

Rear Right View

Rear View

Rear Left View

Shown Mounted in Optional Vice Left View Shown Mounted in Optional Vice Right View

Rear Top View