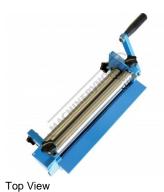

Rear View

Rear Left View

Shown Mounted in Optional Vice Left View Shown Mounted in Optional Vice Right View

Rear Top View