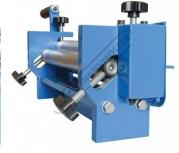

### **Specific Features**

Wire Groove Rolls

Gear Driven Rolls

Adjustable Rear Roller

**Right View** 

Bench or Vice Mount

Left View

Rear Right View

Rear View

Rear Left View

Shown Mounted in Optional Vice Left View Shown Mounted in Optional Vice Right View

Rear Top View