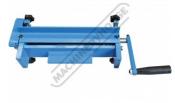

### **Specific Features**

Wire Groove Rolls

Gear Driven Rolls

Adjustable Rear Roller

**Right View** 

Bench or Vice Mount

Left View

Rear Right View

Rear View

Rear Left View

Shown Mounted in Optional Vice Left View Shown Mounted in Optional Vice Right View

Rear Top View