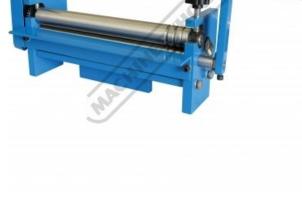

# SRG-12 - Manual Sheet Metal Curving Rolls-Bench Mount

305 x 1mm Mild Steel Capacity Includes Wiring Grooves & Swivel Out Top Roller

| Ex GST                         | Inc GST  |          |
|--------------------------------|----------|----------|
| \$200.00                       | \$220.00 |          |
| ORDER CODE:                    | S267     |          |
| MODEL:                         | SRG-12   | !        |
| Useful Length (mm):            | 305      | <u>;</u> |
| Capacity - Mild Steel (mm):    | 1        |          |
| Minimum Rolling Diameter (mm): | 48       | )        |
| Roll Diameter (mm):            | 32       | !        |
| Includes Stand (No / Yes):     | No       | _        |
| Nett Weight (kg):              | 13.1     | _        |

#### Features

- Bench or vice mountable
- 32mm Ground steel rollers
- •
- •
- Service for a seer roller Swivel top roller Gear driven rollers Standard grooves for wiring work Mild steel capacity is rated on hot rolled material with 250MPA •

### **Specific Features**

Wire Groove Rolls

Gear Driven Rolls

Adjustable Rear Roller

**Right View** 

Bench or Vice Mount

Left View

Rear Right View