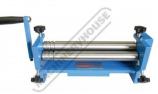

### **Specific Features**

Wire Groove Rolls

Gear Driven Rolls

Adjustable Rear Roller

**Right View** 

Bench or Vice Mount

Left View

Rear Right View

Rear View

Rear Left View

Shown Mounted in Optional Vice Left View Shown Mounted in Optional Vice Right View

Rear Top View