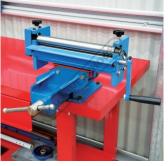

### **Specific Features**

Wire Groove Rolls

Gear Driven Rolls

Adjustable Rear Roller

**Right View** 

Bench or Vice Mount

Left View

Rear Right View

Rear View

Rear Left View

Shown Mounted in Optional Vice Left View Shown Mounted in Optional Vice Right View

Rear Top View