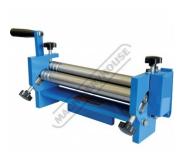

### **Specific Features**

Wire Groove Rolls

Gear Driven Rolls

Adjustable Rear Roller

**Right View** 

Bench or Vice Mount

Left View

Rear Right View

Rear View

Rear Left View

Shown Mounted in Optional Vice Left View Shown Mounted in Optional Vice Right View

Rear Top View