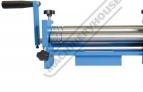

### **Specific Features**

Wire Groove Rolls

Gear Driven Rolls

Adjustable Rear Roller

**Right View** 

Bench or Vice Mount

Left View

Rear Right View

Rear View

Rear Left View

Shown Mounted in Optional Vice Left View Shown Mounted in Optional Vice Right View

Rear Top View