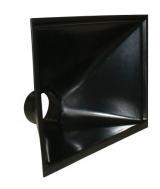

### **Includes**

- 2 x 3 metres x Ø100mm diameter dust hose
- 10 x Hose clamps to suit Ø100mm diameter hose
- 1 x 558mm wide floor sweeper attachment
- 1 x Table saw hood
- 1 x Universal dust hood
- 1 x 150mm dust hood
- 1 x "Y" connector
- 2 x Shut-off valves
- Please Note:
- Hose is 3 metres long when stretched out