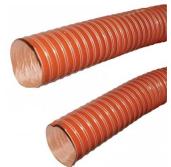

### **Includes**

- 2 x 3 metres x Ø100mm diameter dust hose
- 10 x Hose clamps to suit Ø100mm diameter hose
- 1 x 558mm wide floor sweeper attachment
- 1 x Table saw hood
- 1 x Universal dust hood
- 1 x 150mm dust hood
- 1 x "Y" connector
- 2 x Shut-off valves
- Please Note:
- Hose is 3 metres long when stretched out