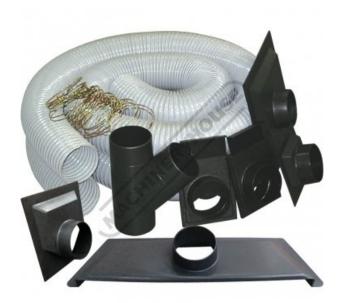

# DCK-2 - Wood Dust Accessory Kit

Ø100mm (4") Dia.

| Ψ100.00      | Ψ170.00                  |
|--------------|--------------------------|
| ORDER CODE:  | W344                     |
| MODEL:       | DCK-2                    |
| Type:        | Dust Acces. Kit          |
| Application: | Timber                   |
| Size:        | Ø100mm Attachments       |
| Cuito        | All Wood Dust Collectors |

### Description

This wood dust accessory kit consist off the most sought-after Ø100mm connections and attachments to connect your dust extraction unit to your machine.

### **Includes**

- 2 x 3 metres x Ø100mm diameter dust hose
- 10 x Hose clamps to suit Ø100mm diameter hose
- 1 x 558mm wide floor sweeper attachment
- 1 x Table saw hood
- 1 x Universal dust hood
- 1 x 150mm dust hood
- 1 x "Y" connector
- 2 x Shut-off valves
- Please Note:
- Hose is 3 metres long when stretched out