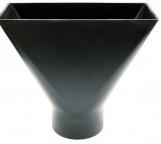

### **Includes**

- 2 x 3 metres x Ø100mm diameter dust hose
- 10 x Hose clamps to suit Ø100mm diameter hose
- 1 x 558mm wide floor sweeper attachment
- 1 x Table saw hood
- 1 x Universal dust hood
- 1 x 150mm dust hood
- 1 x "Y" connector
- 2 x Shut-off valves
- Please Note:
- Hose is 3 metres long when stretched out