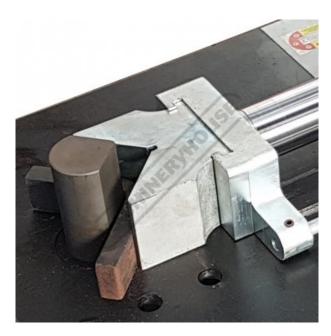

# P35T-LV - Large Vee Block

Suits Pro Bender 35T

## Description

The P35T-LV is required when bending steel material 75mm x 16mm / 50mm x 20mm on the Pro Bender 35T

#### **Features**

• Quick action slide in/out self aligning system

## **Specific Features**

Shown Bending