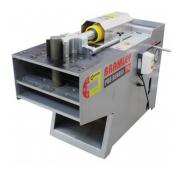

Stock Soon

Ex GST Inc GST \$490.00 \$539.00

| ORDER CODE:        | P5501             |
|--------------------|-------------------|
| MODEL:             | P35T-LV           |
| Attachment (Type): | Vee Block - Large |
| Size (Inch /mm):   | ~                 |
| Suits Model (No.): | Po Bender 35T     |









## Description

The P35T-LV is required when bending steel material 75mm x 16mm / 50mm x 20mm on the Pro Bender 35T

#### **Features**

• Quick action slide in/out self aligning system



## **Product Brochure For P5501**

Sydney: (02) 9890 9111 Brisbane: (07) 3715 2200 Melbourne: (03) 9212 4422 Perth: (08) 9373 9999

sales@machineryhouse.com.au www.machineryhouse.com.au

## **Specific Features**



Shown Bending

#### **Recommended Accessories**

P550 Hydraulic Horizontal Bender