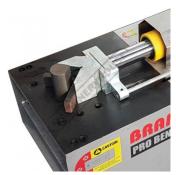

# P35T-LV - Large Vee Block

Suits Pro Bender 35T

## Description

The P35T-LV is required when bending steel material 75mm x 16mm / 50mm x 20mm on the Pro Bender 35T

## **Specific Features**

Shown Bending