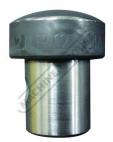

# 1005981 - Doming Bottom Die

2" (50.8mm) radius, 2" (50.8mm) face diameter

### Description

2" (50.8mm) doming bottom die - 2" (50.8mm) radius (single die) to be used with 2" (50.8mm) master flat top dies. Made from S7 Tool Steel and hardened for long life.

To be used on the PH-19, PH-28A, MH-19 and PH-28HD only.

#### **Features**

- 2" (50.8mm) face diameter 2" (50.8mm) radius
- Machined from high quality S7 Tool Steel Hardened
- Fits Baileigh Power Hammers

# Includes

2" (50.8mm) doming bottom die - 2" (50.8mm) radius (single die)

Product Brochure For B8960

Sydney: (02) 9890 9111 Brisbane: (07) 3715 2200 Melbourne: (03) 9212 4422 Perth: (08) 9373 9999

sales@machineryhouse.com.au www.machineryhouse.com.au

# **Specific Features**

Side View