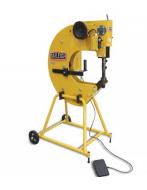

ize (mm):           | ~                  |









### Description

2" (50.8mm) doming bottom die - 2" (50.8mm) radius (single die) to be used with 2" (50.8mm) master flat top dies. Made from S7 Tool Steel and hardened for long life.

To be used on the PH-19, PH-28A, MH-19 and PH-28HD only.

#### **Features**

- 2" (50.8mm) face diameter 2" (50.8mm) radius
- Machined from high quality S7 Tool Steel Hardened
- Fits Baileigh Power Hammers

# Includes

2" (50.8mm) doming bottom die - 2" (50.8mm) radius (single die)



Product Brochure For B8960

Sydney: (02) 9890 9111 Brisbane: (07) 3715 2200 Melbourne: (03) 9212 4422 Perth: (08) 9373 9999

sales@machineryhouse.com.au www.machineryhouse.com.au

# **Specific Features**



Side View

## **Recommended Accessories**

B9030 Reciprocating Hammer