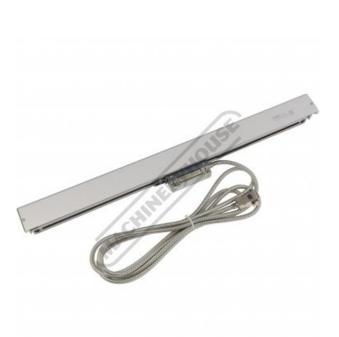

# MK-300-1020/5U - 1020mm Sino Digital Readout Scale

Standard Scale 5µm Resolution

| Back In Stock Soon                |                |
|-----------------------------------|----------------|
| Ex GST                            | Inc GST        |
| \$190.00                          | \$209.00       |
| ORDER CODE:                       | D5231          |
| Туре:                             | Standard Scale |
| Travel - Maximum (mm):            | 1020           |
| Overall Length (L) (mm):          | ~              |
| Scale Resolution (µm):            | 5              |
| Scale Accuracy (µm):              | ~              |
| Cable Length (Metre):             | 3              |
| Backing Support Plate (Yes / No): | No             |
| Width x Height (W x H) (mm):      | ~              |

## Description

Sino MK series DRO scales offer an affordable low cost solution for your Lathe or Milling machine digital readout requirements. Scales lengths available in a range from 170mm to 1020mm. Compact scales available ranging from 170mm to 270mm specially designed to suit X-Axis travels on Lathes.

## **Features**

- Scale body made from extruded aluminium with wiper seals
- Glass scale with 5µm resolution
- 3m connection cable with 9 pin D-Sub connector
- The slide carrier of the MK series scales uses Japanese NSK bearings to provide high precision, low noise and long service life
- Includes cover & mounting screws
- Optional mounting backing plates available for ease of installation on non-machined surfaces