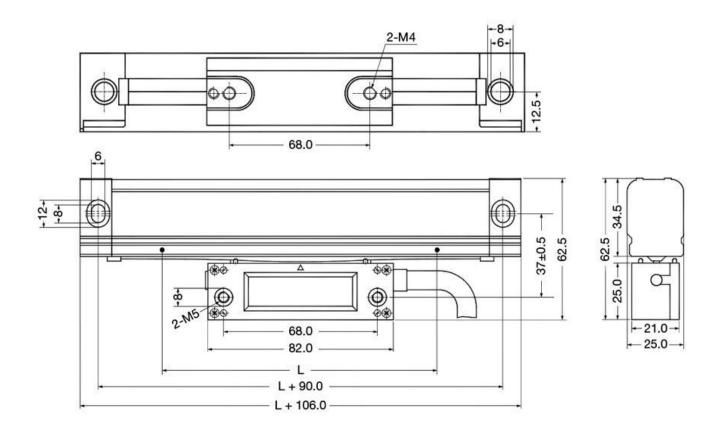

with 5µm resolution
- 3m connection cable with 9 pin D-Sub connector
- The slide carrier of the MK series scales uses Japanese NSK bearings to provide high precision, low noise and long service life
- Includes cover & mounting screws
- Optional mounting backing plates available for ease of installation on non-machined surfaces

# An easy-to-follow D.I.Y. Installation Manual is supplied with each system, complete with illustrations and mounting brackets

#### **Optional Accessories**

Mounting backing plate to suit (D5251) available for ease of installation on non-machined surfaces



Sydney: (02) 9890 9111 Brisbane: (07) 3715 2200 Melbourne: (03) 9212 4422 Perth: (08) 9373 9999

sales@machineryhouse.com.au www.machineryhouse.com.au

Product Brochure For D5231

# Sino MK-300 Series Scales



L = Effective measuring length of scale



# Product Brochure For D5231

Sydney: (02) 9890 9111 Brisbane: (07) 3715 2200 Melbourne: (03) 9212 4422 Perth: (08) 9373 9999

sales@machineryhouse.com.au www.machineryhouse.com.au

# **Specific Features**





Reader Head

DSub9 Male Plug

E LAL

Included Parts

## **Recommended Accessories**

D5251 Scale - Backing Plate & Cover K5200 2-Axis Digital Readout Package Deal



K5202 3-Axis Digital Readout Package Deal