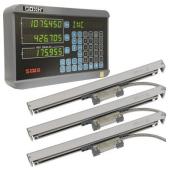

# MK-300-1020/5U - 1020mm Sino Digital Readout Scale

Standard Scale 5µm Resolution

| Back In Stock Soon                |                |
|-----------------------------------|----------------|
| Ex GST                            | Inc GST        |
| \$190.00                          | \$209.00       |
| ORDER CODE:                       | D5231          |
| Туре:                             | Standard Scale |
| Travel - Maximum (mm):            | 1020           |
| Overall Length (L) (mm):          | ~              |
| Scale Resolution (µm):            | 5              |
| Scale Accuracy (µm):              | ~              |
| Cable Length (Metre):             | 3              |
| Backing Support Plate (Yes / No): | No             |
| Width x Height (W x H) (mm):      | ~              |

## Description

Sino MK series DRO scales offer an affordable low cost solution for your Lathe or Milling machine digital readout requirements. Scales lengths available in a range from 170mm to 1020mm. Compact scales available ranging from 170mm to 270mm specially designed to suit X-Axis travels on Lathes.

## **Features**

- Scale body made from extruded aluminium with wiper seals
- Glass scale with 5µm resolution
- 3m connection cable with 9 pin D-Sub connector
- The slide carrier of the MK series scales uses Japanese NSK bearings to provide high precision, low noise and long service life
- Includes cover & mounting screws
- Optional mounting backing plates available for ease of installation on non-machined surfaces