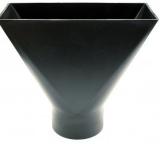

# DCA-100/63 - Dust Hose Y Adaptor Ø100mm to Ø63mm

#### **Features**

- Ø100mm to Ø63mm Y Fitting
- Connects to dust hose Made from tough PVC