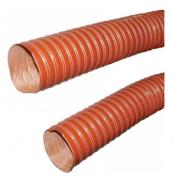

PVC Dust Hose (Sold Per Metre)

W322A

Flame Retardant Dust Hose - Metal or Timber

W3405

**Dust Hose Clamp** 

W340

**Dust Hose Clamp** 

W341