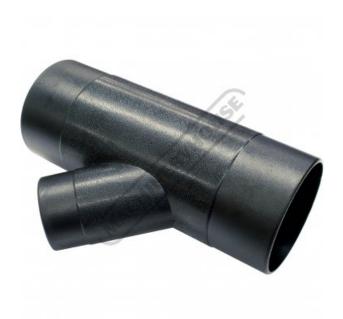

# DCA-100/63 - Dust Hose Y Adaptor Ø100mm to Ø63mm

#### **Features**

- Ø100mm to Ø63mm Y Fitting
- Connects to dust hose Made from tough PVC