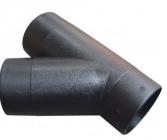

Timber

0.45

DCA-100/63 Y Fitting

Ø100 - 63mm

Ø100mm & Ø63mm Hose

**Ex GST** 

\$14.00

ORDER CODE:

# DCA-100/63 - Dust Hose Y Adaptor Ø100mm to Ø63mm

#### **Features**

- Ø100mm to Ø63mm Y Fitting
- Connects to dust hose Made from tough PVC