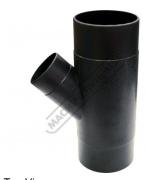

# DCA-100/63 - Dust Hose Y Adaptor Ø100mm to Ø63mm

#### **Features**

- Ø100mm to Ø63mm Y Fitting
- Connects to dust hose Made from tough PVC