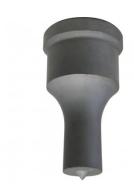

| Ø29.7 |
| Pack Quantity (No.):     | ·       | 1     |

**Ex GST** 







## **Description**

Punch and Dies are Manufactured by Sunrise in Taiwan using Hi -Grade Tool Steel imported from Japan.

The manufacturing process involves machining via hi tech CNC machines lathes & mills, vacuum heat treatment with multiple tempering at high temperatures before a final quality inspection/testing process all of which ensures an accurate, precise, durable & stable product.

## **Optional Accessories**

· Other sizes and shapes available on request



Product Brochure For P729A

Sydney: (02) 9890 9111 Brisbane: (07) 3715 2200 Melbourne: (03) 9212 4422 Perth: (08) 9373 9999

sales@machineryhouse.com.au www.machineryhouse.com.au

## **Recommended Accessories**

P729 Ø29mm Round Punch - RPN1