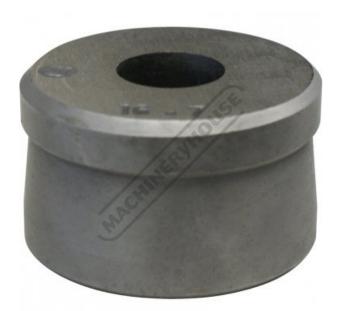

## P729A - Ø29.7mm Round Die - RDN1

Hi -Grade Tool Steel Imported From Japan

| \$50.00                  | \$55.00 |       |
|--------------------------|---------|-------|
| ORDER CODE:              |         | P729A |
| MODEL:                   |         | RDN1  |
| Type:                    |         | Die   |
| Punch Diameter (D) (mm): |         | ~     |
| Die Diameter (D) (mm):   |         | Ø29.7 |
| Pack Quantity (No.):     | ·       | 1     |

## **Description**

Punch and Dies are Manufactured by Sunrise in Taiwan using Hi -Grade Tool Steel imported from Japan.

The manufacturing process involves machining via hi tech CNC machines lathes & mills, vacuum heat treatment with multiple tempering at high temperatures before a final quality inspection/testing process all of which ensures an accurate, precise, durable & stable product.