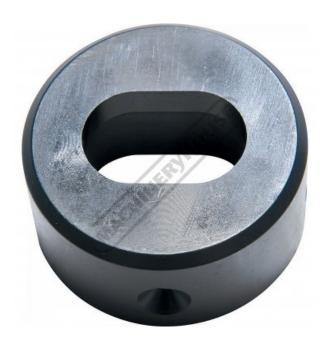

## P6126 - 16.7 x 25.7mm Slotted Die

Hi -Grade Tool Steel Imported From Japan Ø45mm Outside Body Diameter

| Ψ100.00                                | ψ110.00           |
|----------------------------------------|-------------------|
| ORDER CODE:                            | P6126             |
| Shape - Type:                          | Slotted Die - 0D1 |
| Square or Slot Hole Size (W x L) (mm): | 16.7 x 25.7       |
| Punch Locating Diameter x Length (mm): | ~                 |
| Die Outside Body Diameter x Height     | Ø45 x 22.5mm      |

# **Specific Features**

**Bottom View** 