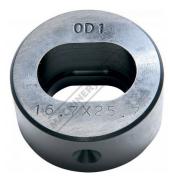

## P6126 - 16.7 x 25.7mm Slotted Die

Hi -Grade Tool Steel Imported From Japan Ø45mm Outside Body Diameter

| Ψ100.00                                | ψ110.00           |
|----------------------------------------|-------------------|
| ORDER CODE:                            | P6126             |
| Shape - Type:                          | Slotted Die - 0D1 |
| Square or Slot Hole Size (W x L) (mm): | 16.7 x 25.7       |
| Punch Locating Diameter x Length (mm): | ~                 |
| Die Outside Body Diameter x Height     | Ø45 x 22.5mm      |