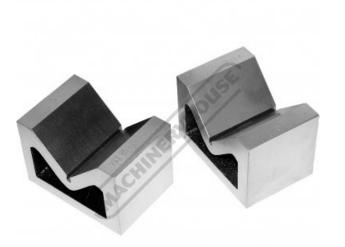

Sydney: (02) 9890 9111 Brisbane: (07) 3715 2200 Melbourne: (03) 9212 4422 Perth: (08) 9373 9999

sales@machineryhouse.com.au www.machineryhouse.com.au

**Product Brochure For V006** 

V006 - Cast Iron Vee Block 150mm

## Description

Accurately machined square and faces ground parallel.

## Features

- Manufactured from close grain casting seasoned against distortion Supplied as matching pair True  $90^{\circ}\,\text{Vee}$ •
- •