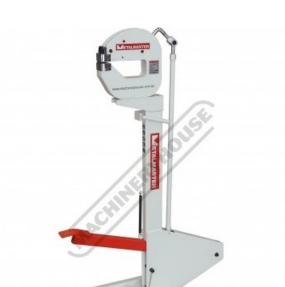

# SHST-1.6HD - Foot Operated Shrinker Stretcher - Heavy Duty

Works On Flanges Up To 205mm Wide 1.6mm Mild Steel Capacity

**Ex GST** Inc GST \$490.00 \$539.00

| ORDER CODE:                         | S2266                    |
|-------------------------------------|--------------------------|
| MODEL:                              | SHST-1.6HD               |
| Operation (Type):                   | Manual / & Foot Operated |
| Mild Steel - Capacity (mm / Gauge): | 1.6 / 16                 |
| Aluminium - Capacity (mm / Gauge):  | ~                        |
| Throat Depth (mm):                  | 205                      |
| Working Height (mm):                | 1080                     |
| Nett Weight (kg):                   | 39                       |
|                                     |                          |

#### Description

The SHST-1.6HD is suited to someone looking to shape slightly heavier material with the added benefit of a 205mm deep throat, this foot operated shrinker stretcher is ideal for mild steel sheet metal up to 1.6mm (16-gauge) in thickness.

This metal shrinker stretcher has a rugged floor stand with foot pedal control to actuate the jaws allowing the hands to be free to properly work the material.

### **Features**

- 1.2mm mild steel capacity
- 1.6mm aluminium capacity
- 0.9mm stainless steel capacity
- 205mm throat capacity to suit larger panels
- Easy foot pedal operation to leave both hands free to manipulate the work piece Strong steel stand provides an ideal working height