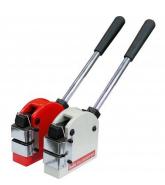

# **Specific Features**

Left View

205mm Throat

Die In Head Close Up

Dies Storage Holder

Shrinker Dies