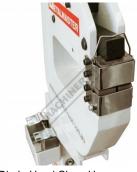

# **Specific Features**

Left View

205mm Throat

Die In Head Close Up

Dies Storage Holder

Shrinker Dies