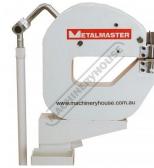

# **Specific Features**

Left View

205mm Throat

Die In Head Close Up

Dies Storage Holder

Shrinker Dies