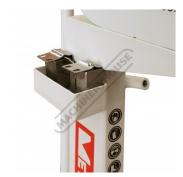

# **Specific Features**

Left View

205mm Throat

Die In Head Close Up

Dies Storage Holder

Shrinker Dies