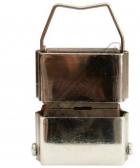

# **Specific Features**

Left View

205mm Throat

Die In Head Close Up

Dies Storage Holder

Shrinker Dies