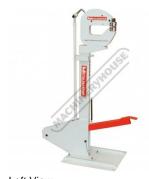

# **Specific Features**

Left View

205mm Throat

Die In Head Close Up

Dies Storage Holder

Shrinker Dies