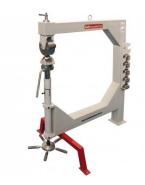

# SHST-1.6HD - Foot Operated Shrinker Stretcher - Heavy Duty

Works On Flanges Up To 205mm Wide 1.6mm Mild Steel Capacity

**Ex GST** Inc GST \$490.00 \$539.00

| ORDER CODE:                         | S2266                    |
|-------------------------------------|--------------------------|
| MODEL:                              | SHST-1.6HD               |
| Operation (Type):                   | Manual / & Foot Operated |
| Mild Steel - Capacity (mm / Gauge): | 1.6 / 16                 |
| Aluminium - Capacity (mm / Gauge):  | ~                        |
| Throat Depth (mm):                  | 205                      |
| Working Height (mm):                | 1080                     |
| Nett Weight (kg):                   | 39                       |
|                                     |                          |

#### Description

The SHST-1.6HD is suited to someone looking to shape slightly heavier material with the added benefit of a 205mm deep throat, this foot operated shrinker stretcher is ideal for mild steel sheet metal up to 1.6mm (16-gauge) in thickness.

This metal shrinker stretcher has a rugged floor stand with foot pedal control to actuate the jaws allowing the hands to be free to properly work the material.

### **Features**

- 1.2mm mild steel capacity
- 1.6mm aluminium capacity
- 0.9mm stainless steel capacity
- 205mm throat capacity to suit larger panels
- Easy foot pedal operation to leave both hands free to manipulate the work piece Strong steel stand provides an ideal working height

# **Specific Features**

Left View

205mm Throat

Die In Head Close Up

Dies Storage Holder

Shrinker Dies