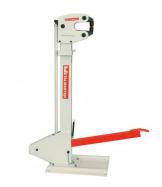

# SHST-1.6HD - Foot Operated Shrinker Stretcher - Heavy Duty

Works On Flanges Up To 205mm Wide 1.6mm Mild Steel Capacity

**Ex GST** Inc GST \$490.00 \$539.00

| ORDER CODE:                         | S2266                    |
|-------------------------------------|--------------------------|
| MODEL:                              | SHST-1.6HD               |
| Operation (Type):                   | Manual / & Foot Operated |
| Mild Steel - Capacity (mm / Gauge): | 1.6 / 16                 |
| Aluminium - Capacity (mm / Gauge):  | ~                        |
| Throat Depth (mm):                  | 205                      |
| Working Height (mm):                | 1080                     |
| Nett Weight (kg):                   | 39                       |
|                                     |                          |

#### Description

The SHST-1.6HD is suited to someone looking to shape slightly heavier material with the added benefit of a 205mm deep throat, this foot operated shrinker stretcher is ideal for mild steel sheet metal up to 1.6mm (16-gauge) in thickness.

This metal shrinker stretcher has a rugged floor stand with foot pedal control to actuate the jaws allowing the hands to be free to properly work the material.