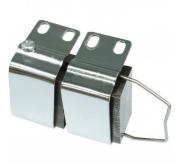

# **Specific Features**

Left View

205mm Throat

Die In Head Close Up

Dies Storage Holder

Shrinker Dies