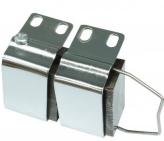

# **Specific Features**

Left View

205mm Throat

Die In Head Close Up

Dies Storage Holder

Shrinker Dies