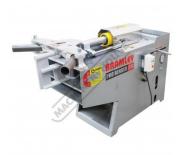

#### Description

The Pro Bender 35t bending machine is a hydraulically powered metal bender for thick material.

Each machine has been individually tested in the factory and undergone an extensive pre-delivery check to ensure that the machines meet the highest quality standard. The bending machine has been designed to be a reliable and dependable machine with excellent performance

#### **Features**

- 35 Ton Bending Force
- Angle folding attachment 100mm
- Mandrel pin for bending 90 degree
- Quick action slide in/out self aligning vee block system
- Adjustable ram positioning stop
- Electric starter with emergency stop
- Storage shelves
- Pressure gauge
- Mild Steel Bending Capacity
- Flat bar: 100mm x 12mm with standard former, 75mm x 16mm / 50mm x 20mm with optional larger former
- Square bar: 25mm x 25mm
- Round bar: Ø25mm