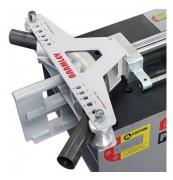

#### **Features**

- 35 Ton Bending Force
- Angle folding attachment 100mm
- Mandrel pin for bending 90 degree
- Quick action slide in/out self aligning vee block system
- Adjustable ram positioning stop
- Electric starter with emergency stop
- Storage shelves
- Pressure gauge
- Mild Steel Bending Capacity
- Flat bar: 100mm x 12mm with standard former, 75mm x 16mm / 50mm x 20mm with optional larger former
- Square bar: 25mm x 25mm
- Round bar: Ø25mm

### Includes

Standard Small Vee Bending Attachment