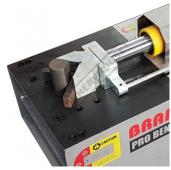

## **Specific Features**

Shown Optional Large Vee Die - Bending Flat Bar Shown with Optional Pipe Bending Attachment