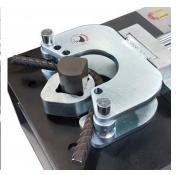

## **Specific Features**

Shown Optional Large Vee Die - Bending Flat Bar Shown with Optional Pipe Bending Attachment

## **Recommended Accessories**

P5502 1/2" - 2" Pipe Bender Attachment P5501 Large Vee Block P5503 Rebar & Straightening Bender Attachment