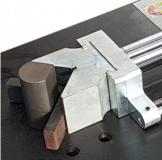

## **Specific Features**

Shown Optional Large Vee Die - Bending Flat Bar Shown with Optional Pipe Bending Attachment