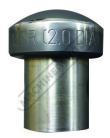

# 1005980 - Doming Bottom Die

1-1/2" (38.1mm) radius, 2" (50.8mm) face diameter

#### **Special Order**

| Ex GST   | Inc GST  |
|----------|----------|
| \$420.00 | \$462.00 |

| ORDER CODE:                | B8959                  |
|----------------------------|------------------------|
| MODEL:                     | PHD-ST-BTM-0150        |
| Part Number:               | 1005980                |
| Type:                      | Doming Bottom Die      |
| Face Diameter (inch / mm): | 2" (50.8mm)            |
| Size (inch / mm):          | 1-1/2" (38.1mm) radius |
| Shank Size (mm):           | ~                      |

#### Description

2" (50.8mm) doming bottom die - 1-1/2" (38.1mm) radius (single die) to be used with 2" (50.8mm) master flat top dies. Made from S7 Tool Steel and hardened for long life.

To be used on the PH-19, PH-28A, MH-19 and PH-28HD only.

#### **Features**

- 2" (50.8mm) face diameter
- 1-1/2" (38.1mm) radius
- Machined from high quality S7 Tool Steel Hardened Fits Baileigh Power Hammers

#### Includes

• 2" (50.8mm) doming bottom die - 1-1/2" (38.1mm) radius (single die)

**Product Brochure For B8959** 

Sydney: (02) 9890 9111 Brisbane: (07) 3715 2200 Melbourne: (03) 9212 4422 Perth: (08) 9373 9999