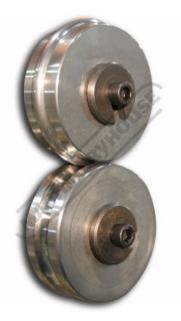

# BR16ELT - .250" - Round Bead Roll Set

1/4" / 6.35mm

#### On Sale - Limited Stock

\$290.00 \$319.00 \$150.00 \$165.00

| ORDER CODE:                         | B8810                                                                |
|-------------------------------------|----------------------------------------------------------------------|
| MODEL:                              | BR16ELT250"                                                          |
| Part Number:                        | 1018995                                                              |
| Type:                               | Round Bead Roll Set                                                  |
| Size (inch / mm):                   | 1/4" / 6.35                                                          |
| Bore Diameter (mm):                 | Ø19.05                                                               |
| Spigot Diameter (mm):               | ~                                                                    |
| Shaft Diameter:                     | ~                                                                    |
| Capacity (Mild Steel) (mm / Gauge): | 1.6 / 16                                                             |
| Material (Type):                    | Steel                                                                |
| Roller Diameter (mm):               | Ø63.5                                                                |
| Suits:                              | BR-16E-36EV, BR-16E-36LT & BR-18E-24/36 and & BR-18M-24 bead rollers |

#### **Description**

1/4" / 6.35mm Round Bead Roll Set for BR-16E-EV/LT and BR-18E Series with 19.05mm Shaft, 63.5mm Dia.

Will work with the BR-16E-36EV, BR-16E-36LT, BR-18E-24/36 and BR-18M-24 bead rollers