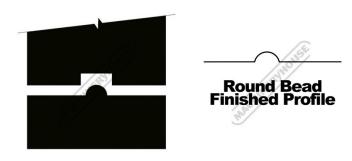

|
| Material (Type):                    | Steel                                                                |
| Roller Diameter (mm):               | Ø63.5                                                                |
| Suits:                              | BR-16E-36EV, BR-16E-36LT & BR-18E-24/36 and & BR-18M-24 bead rollers |









#### **Description**

1/4" / 6.35mm Round Bead Roll Set for BR-16E-EV/LT and BR-18E Series with 19.05mm Shaft, 63.5mm Dia.

Will work with the BR-16E-36EV, BR-16E-36LT, BR-18E-24/36 and BR-18M-24 bead rollers



## Product Brochure For B8810

Sydney: (02) 9890 9111 Brisbane: (07) 3715 2200 Melbourne: (03) 9212 4422 Perth: (08) 9373 9999

sales@machineryhouse.com.au www.machineryhouse.com.au

### **Specific Features**



Profile Diagram

Round Bead Finished Profile