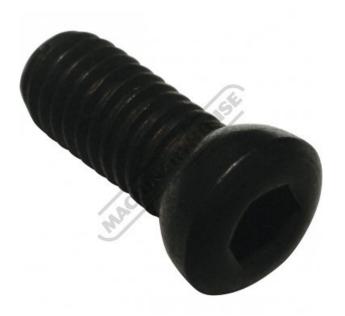

## ML091 - Cutter Part - Screw

Ex GST Inc GST \$7.50 \$8.25

| ORDER CODE:        | ML091           |
|--------------------|-----------------|
| Type:              | Locator Screw   |
| Suits Cutter Type: | Chamfer Cutters |
| Suits:             | (M501 & M502)   |

## **Description**

Screw suits Chamfer Cutters (M501 & M502)