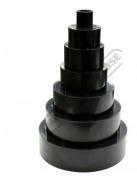

152R                                      |
| Type:             | Stepped Reducer Set                           |
| Application:      | Timber                                        |
| Size:             | Ø152, 127, 101, 76 & 63, 50,<br>25mm          |
| Suits:            | Ø152, 127, 101, 76, & 63, 50,<br>25mm Outlets |
| Nett Weight (kg): | 0.5                                           |

**Ex GST** 









## Description

Ø152, Ø127, Ø101, Ø76, Ø63, Ø50, Ø25mm Stepped Reducer

#### **Features**

- Dust Collector Stepped Reducer Set Can be cut to desired size Made from tough PVC



Product Brochure For W3346

Sydney: (02) 9890 9111 Brisbane: (07) 3715 2200 Melbourne: (03) 9212 4422 Perth: (08) 9373 9999

sales@machineryhouse.com.au www.machineryhouse.com.au

## **Specific Features**



Front View

### **Recommended Accessories**

W3405 Dust Hose Clamp W3985 PVC Dust Hose (Sold Per Metre) W4485 Router Table with Sliding Table W459 Saw Guard Hood









L110 Drum Sander - Open End

W352 Variable Speed Scroll Saw

L105 Belt & Disc Linisher Sander

L107
Belt & Disc Linisher Sander