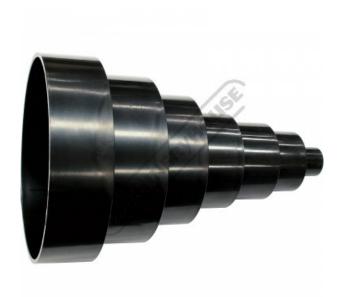

# DCA-152R - Dust Hose Stepped Reducer

Ø152mm, 127mm 101mm, 76mm, 63mm, 50mm, 25mm

| \$14.00           | \$15.40                                       |
|-------------------|-----------------------------------------------|
| ORDER CODE:       | W3346                                         |
| MODEL:            | DCA-152R                                      |
| Type:             | Stepped Reducer Set                           |
| Application:      | Timber                                        |
| Size:             | Ø152, 127, 101, 76 & 63, 50,<br>25mm          |
| Suits:            | Ø152, 127, 101, 76, & 63, 50,<br>25mm Outlets |
| Nett Weight (kg): | 0.5                                           |

## Description

Ø152, Ø127, Ø101, Ø76, Ø63, Ø50, Ø25mm Stepped Reducer

#### **Features**

- Dust Collector Stepped Reducer Set Can be cut to desired size Made from tough PVC

Product Brochure For W3346

Sydney: (02) 9890 9111 Brisbane: (07) 3715 2200 Melbourne: (03) 9212 4422 Perth: (08) 9373 9999