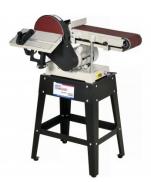

>25mm Outlets |
| Nett Weight (kg): | 0.5                                           |

**Ex GST** 









## Description

Ø152, Ø127, Ø101, Ø76, Ø63, Ø50, Ø25mm Stepped Reducer

#### **Features**

- Dust Collector Stepped Reducer Set Can be cut to desired size Made from tough PVC



Product Brochure For W3346

Sydney: (02) 9890 9111 Brisbane: (07) 3715 2200 Melbourne: (03) 9212 4422 Perth: (08) 9373 9999

sales@machineryhouse.com.au www.machineryhouse.com.au

## **Specific Features**



Front View

### **Recommended Accessories**

W3405 Dust Hose Clamp W3985 PVC Dust Hose (Sold Per Metre) W4485 Router Table with Sliding Table W459 Saw Guard Hood









L110 Drum Sander - Open End

W352 Variable Speed Scroll Saw

L105 Belt & Disc Linisher Sander

L107
Belt & Disc Linisher Sander