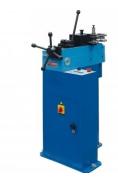

## **Recommended Accessories**

T610

25.4, 31.8 & 38.1mm OD Round Tube Former Set T606

Electric Pipe & Tube Bender -Digital Control T607

Electric Pipe & Tube Bender - Digital Control, Includes Stand