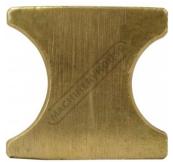

**Product Brochure For T611** 

Sydney: (02) 9890 9111 Brisbane: (07) 3715 2200 Melbourne: (03) 9212 4422 Perth: (08) 9373 9999

sales@machineryhouse.com.au www.machineryhouse.com.au

Inc GST

# TBF-3238 - 31.8 & 38.1mm OD Round Tube Counter Former Set

**Brass Counter Former** Suits TB-42, TB-60 & TB-70 Pipe & Tube Benders



\$480.00 \$528.00 ORDER CODE: T611 MODEL: TBF-3238 Part Number:

**Ex GST** 











### **Description**

Brass Counter Former - Suits (T610)

#### **Features**

• Double sided 31.8 & 38.1mm OD Round Tube Counter Former



**Product Brochure For T611** 

Sydney: (02) 9890 9111 Brisbane: (07) 3715 2200 Melbourne: (03) 9212 4422 Perth: (08) 9373 9999

sales@machineryhouse.com.au www.machineryhouse.com.au

# **Specific Features**





Side View

Brass Tube Counter Former

## **Recommended Accessories**

T610

25.4, 31.8 & 38.1mm OD Round Tube Former Set T606

Electric Pipe & Tube Bender -Digital Control T607

Electric Pipe & Tube Bender - Digital Control, Includes Stand