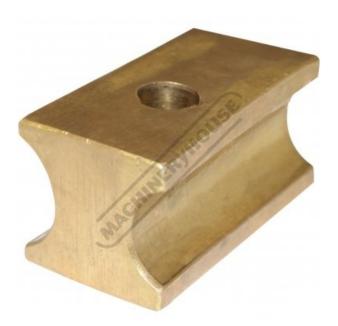

# TBF-3238 - 31.8 & 38.1mm OD Round Tube Counter Former Set

**Brass Counter Former** Suits TB-42, TB-60 & TB-70 Pipe & Tube Benders

\$480.00 \$528.00 ORDER CODE: T611 MODEL: TBF-3238 Part Number:

**Ex GST** 

### **Description**

Brass Counter Former - Suits (T610)

#### **Features**

• Double sided 31.8 & 38.1mm OD Round Tube Counter Former

**Product Brochure For T611** 

Sydney: (02) 9890 9111 Brisbane: (07) 3715 2200 Melbourne: (03) 9212 4422 Perth: (08) 9373 9999

sales@machineryhouse.com.au www.machineryhouse.com.au