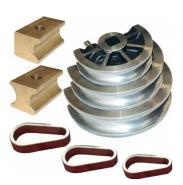

# TBF-3238 - 31.8 & 38.1mm OD Round Tube Counter Former Set

**Brass Counter Former** Suits TB-42, TB-60 & TB-70 Pipe & Tube Benders

\$480.00 \$528.00 ORDER CODE: T611 MODEL: TBF-3238 Part Number:

**Ex GST** 

### **Description**

Brass Counter Former - Suits (T610)

#### **Features**

• Double sided 31.8 & 38.1mm OD Round Tube Counter Former

**Product Brochure For T611** 

Sydney: (02) 9890 9111 Brisbane: (07) 3715 2200 Melbourne: (03) 9212 4422 Perth: (08) 9373 9999

sales@machineryhouse.com.au www.machineryhouse.com.au