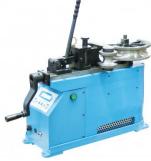

## **Recommended Accessories**

T610

25.4, 31.8 & 38.1mm OD Round Tube Former Set T606

Electric Pipe & Tube Bender -Digital Control T607

Electric Pipe & Tube Bender - Digital Control, Includes Stand