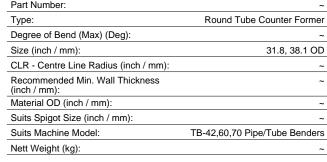

# TBF-3238 - 31.8 & 38.1mm OD Round Tube Counter Former Set

**Brass Counter Former** Suits TB-42, TB-60 & TB-70 Pipe & Tube Benders

\$480.00 \$528.00 ORDER CODE: T611 MODEL: TBF-3238 Part Number:

**Ex GST** 

#### **Features**

• Double sided 31.8 & 38.1mm OD Round Tube Counter Former

**Product Brochure For T611** 

Sydney: (02) 9890 9111 Brisbane: (07) 3715 2200 Melbourne: (03) 9212 4422 Perth: (08) 9373 9999

sales@machineryhouse.com.au www.machineryhouse.com.au