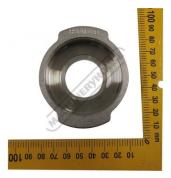

#### **Back In Stock Soon**

Ex GST Inc GST \$120.00 \$132.00

| Slotted Punch - 0P1 |
|---------------------|
| 16 x 25             |
| Ø30 x 70mm          |
| ~                   |
|                     |