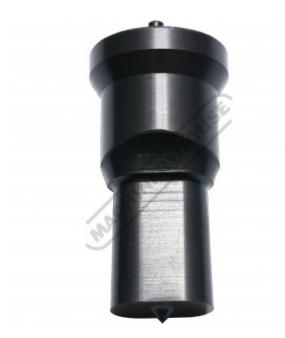

# P6125 - 16 x 25mm Slotted Punch

Hi -Grade Tool Steel Imported From Japan Ø30mm Locating Diameter

#### **Back In Stock Soon**

Ex GST Inc GST \$120.00 \$132.00

| Slotted Punch - 0P1 |
|---------------------|
| 16 x 25             |
| Ø30 x 70mm          |
| ~                   |
|                     |

## Description

Punch and Dies are Manufactured by Sunrise in Taiwan using Hi -Grade Tool Steel imported from Japan.

The manufacturing process involves machining via hi tech CNC machines lathes & mills, vacuum heat treatment with multiple tempering at high temperatures before a final quality inspection/testing process all of which ensures an accurate, precise, durable & stable product.