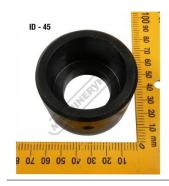

### **Optional Accessories**

- Please Note: Slotted punch requires a sleeve to fit on current Sunrise machines
- Models IW-45MQ. IW-45K, IW-60H requires (PP630A)
- Models IW-60S/SD, IW-80S/SD IW-100S/SD, IW-125S/SD, IW-165S/SD requires (PP630)

### **Recommended Accessories**

P6126 16.7 x 25.7mm Slotted Die

P6127 17.2 x 26.2mm Slotted Die

PP630A QUICK CHANGE ADAPTOR 30MM

PP630 QUICK CHANGE ADAPTOR 30MM

PP705
DIE REDUCING BUSH

PP0016 DIE RING SPACER