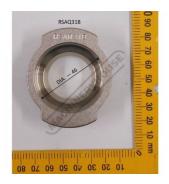

#### **Back In Stock Soon**

Ex GST Inc GST \$120.00 \$132.00

| Slotted Punch - 0P1 |
|---------------------|
| 16 x 25             |
| Ø30 x 70mm          |
| ~                   |
|                     |