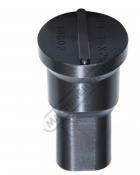

### **Optional Accessories**

- Please Note: Slotted punch requires a sleeve to fit on current Sunrise machines
- Models IW-45MQ. IW-45K, IW-60H requires (PP630A)
- Models IW-60S/SD, IW-80S/SD IW-100S/SD, IW-125S/SD, IW-165S/SD requires (PP630)

### **Recommended Accessories**

P6126 16.7 x 25.7mm Slotted Die

P6127 17.2 x 26.2mm Slotted Die

PP630A QUICK CHANGE ADAPTOR 30MM

PP630 QUICK CHANGE ADAPTOR 30MM

PP705
DIE REDUCING BUSH

PP0016 DIE RING SPACER