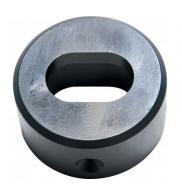

### **Recommended Accessories**

P6126 16.7 x 25.7mm Slotted Die

P6127 17.2 x 26.2mm Slotted Die

PP630A QUICK CHANGE ADAPTOR 30MM

PP630 QUICK CHANGE ADAPTOR 30MM

PP705
DIE REDUCING BUSH

PP0016 DIE RING SPACER