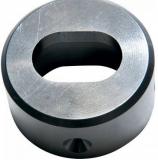

### **Recommended Accessories**

P6126 16.7 x 25.7mm Slotted Die

P6127 17.2 x 26.2mm Slotted Die

PP630A QUICK CHANGE ADAPTOR 30MM

PP630 QUICK CHANGE ADAPTOR 30MM

PP705
DIE REDUCING BUSH

PP0016 DIE RING SPACER