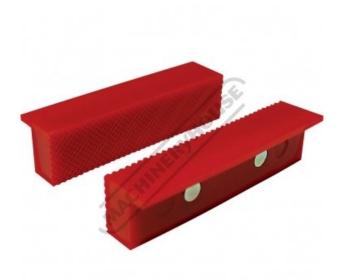

## V054 - Plastic Magnetic Soft Jaws

Standard Serrated Face 100mm

|            | \$14.00  | \$15.40 |         |
|------------|----------|---------|---------|
| ORDER CODE | <u>:</u> |         | V054    |
| Size (mm): |          |         | 100     |
| Jaw Type:  |          |         | Plastic |
|            |          |         |         |

## Description

100mm Standard Serrated Face Soft Jaws with Magnetic Backing, (Thermoplastic Polyurethane)

## **Features**

- Easy to use. Simply place over existing jaws Protects work piece from scoring or marking Magnetic back holds jaws in place

- Supplied as a pair