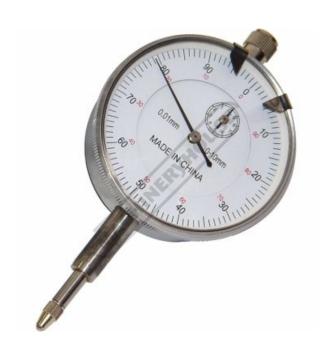

## DY-010 - Metric Dial Indicator

0-10mm Smooth movement

| \$38.50 |          |
|---------|----------|
|         | M046     |
|         | 0 - 10mm |
|         | 0.01mm   |
|         | ~        |
|         | ~        |
|         | ~        |
|         | ~        |
|         | \$38.50  |

## **Features**

- Centre back mount
- 50mm diameter face