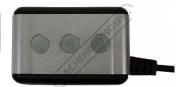

#### **Features**

- Mini digital box with encoder readings between 0-360°
- Magnets in the base for convenient mounting
- Auto shut off after 5 minutes
- Digital readout display On/Off & Zero button
- 0.1 degree resolution
- 900mm cable length
- Converts between ABS & relative modes