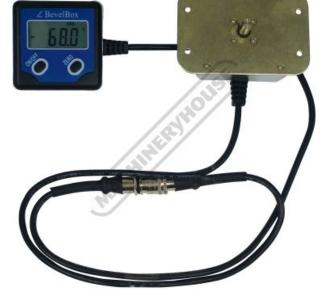

## Description

This BD-360R digital bevel box with rotary encoder predominantly used on manual panbrakes & folders where and accurate digital reading is required. The unit can measure between 0-360° with a resolution of 0.1° and will automatically shut off after 5 minutes. The digital LCD screen is easy to read and can be simply located in a convenient position as it incorporates a magnetic base.

#### **Features**

- Mini digital box with encoder readings between 0-360°
- Magnets in the base for convenient mounting
- Auto shut off after 5 minutes
- Digital readout display On/Off & Zero button
- 0.1 degree resolution
- 900mm cable length
- Converts between ABS & relative modes

## **Specific Features**

Bevel Box and Rotary Encoder

Magnetic Base