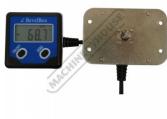

## Description

This BD-360R digital bevel box with rotary encoder predominantly used on manual panbrakes & folders where and accurate digital reading is required. The unit can measure between 0-360° with a resolution of 0.1° and will automatically shut off after 5 minutes. The digital LCD screen is easy to read and can be simply located in a convenient position as it incorporates a magnetic base.

#### **Features**

- Mini digital box with encoder readings between 0-360°
- Magnets in the base for convenient mounting
- Auto shut off after 5 minutes
- Digital readout display On/Off & Zero button
- 0.1 degree resolution
- 900mm cable length
- Converts between ABS & relative modes

## **Specific Features**

Bevel Box and Rotary Encoder

Magnetic Base