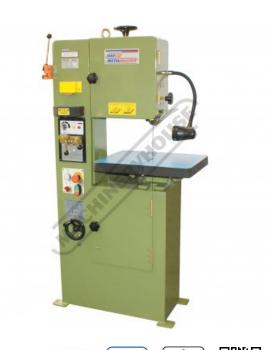

# VB-300 - Metal Cutting Vertical Band Saw

Includes Bade Welding Station & Work Light 310 x 175mm (W x H) rectangular capacity

| Ex GST                | Inc GST    |           |
|-----------------------|------------|-----------|
| \$4,690.00            | \$5,159.00 |           |
| ORDER CODE:           |            | B010      |
| MODEL:                |            | VB-300    |
| Throat Capacity (mm): |            | 310       |
| Height Capacity (mm): |            | 175       |
| Table Size (mm):      |            | 500 x 400 |
| Speeds (m/min):       |            | 20 - 90   |
| Blade Length (mm):    |            | 2510      |
| Welder Capacity (mm): |            | 3 - 13    |

### Description

This VB-300 415V powered vertical bandsaw has been built with a robust steel frame, so the rigidity is maintained whilst cutting. The variable blade speed control is located on the front lower panel and easily changed with just a turn of the dial, allowing you to handle the toughest cutting jobs. The extra generous large table tilts left to right side and front to back, allowing the operator to cut angles up to 15° or adjust the table to achieve the squarest cuts possible. The durable cast-iron table provides a solid, vibration-free table area that will last for many years to come.

#### Features

- 310 x 175mm (W x H) rectangular capacity
- Cutting speeds are infinitely variable
- Variable blade speed is adjusted via hand wheel
- Adjustable blade guides top & bottom (tungsten tipped) Top blade guide is adjustable by hand wheel
- Blade tensioning via hand wheel Robust steel frame and cast iron table
- Table tilts ±15° in all four directions
- Blade welding unit with annealing device, blade shear, & grinder fitted to front of machine for convenient blade welding
- Blade air blower clears swarf away
- Includes flexible work light