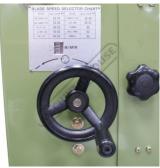

## **Specific Features**

Blade Air Pump

Shears

Blade Guides

Blade Welder

Switch Panel

Speed Chart

30

Variable Speed Handle

Blade Brush

Table Tilt

Work Light

Product Brochure For B010