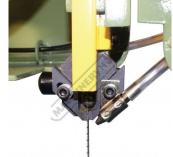

## **Specific Features**

Blade Air Pump

Shears

Blade Guides

Blade Welder

Switch Panel

Speed Chart

30

#### Features

- 310 x 175mm (W x H) rectangular capacity
- Cutting speeds are infinitely variable
- Variable blade speed is adjusted via hand wheel
- Adjustable blade guides top & bottom (tungsten tipped) Top blade guide is adjustable by hand wheel
- Blade tensioning via hand wheel Robust steel frame and cast iron table
- Table tilts ±15° in all four directions
- Blade welding unit with annealing device, blade shear, & grinder fitted to front of machine for convenient blade welding
- Blade air blower clears swarf away
- Includes flexible work light