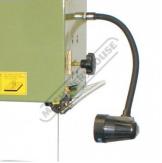

#### Features

- 310 x 175mm (W x H) rectangular capacity
- Cutting speeds are infinitely variable
- Variable blade speed is adjusted via hand wheel
- Adjustable blade guides top & bottom (tungsten tipped) Top blade guide is adjustable by hand wheel
- Blade tensioning via hand wheel Robust steel frame and cast iron table
- Table tilts ±15° in all four directions
- Blade welding unit with annealing device, blade shear, & grinder fitted to front of machine for convenient blade welding
- Blade air blower clears swarf away
- Includes flexible work light

Variable Speed Handle

Blade Brush

Table Tilt

Work Light

Product Brochure For B010