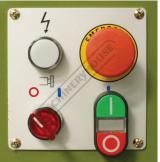

## **Specific Features**

Blade Air Pump

Shears

Blade Guides

Blade Welder

Switch Panel

Speed Chart

30