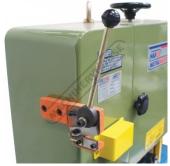

This all-in-one bandsaw package also has a built-in blade shear, welding station, grinder, swarf air blower and light, so you can weld your own blades and save you valuable money. Having your own blade welding station also allows you to achieve inside cuts by welding the blade inside your workpiece and then place the blade onto the machine.

#### Features

- 310 x 175mm (W x H) rectangular capacity
- Cutting speeds are infinitely variable
- Variable blade speed is adjusted via hand wheel
- Adjustable blade guides top & bottom (tungsten tipped) Top blade guide is adjustable by hand wheel
- Blade tensioning via hand wheel Robust steel frame and cast iron table
- Table tilts ±15° in all four directions
- Blade welding unit with annealing device, blade shear, & grinder fitted to front of machine for convenient blade welding
- Blade air blower clears swarf away
- Includes flexible work light

#### Includes

- Blade butt welder .
- Grinder
- Shears
- Work light
- Blade air blower

## **Specific Features**

Blade Air Pump

Shears

Blade Guides

Blade Welder

Switch Panel

Speed Chart

30