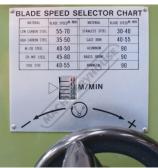

## **Specific Features**

Blade Air Pump

Shears

Blade Guides

Blade Welder

Switch Panel

Speed Chart

30

# VB-300 - Metal Cutting Vertical Band Saw

Includes Bade Welding Station & Work Light 310 x 175mm (W x H) rectangular capacity

| Ex GST                | Inc GST    |           |
|-----------------------|------------|-----------|
| \$4,690.00            | \$5,159.00 |           |
| ORDER CODE:           |            | B010      |
| MODEL:                |            | VB-300    |
| Throat Capacity (mm): |            | 310       |
| Height Capacity (mm): |            | 175       |
| Table Size (mm):      |            | 500 x 400 |
| Speeds (m/min):       |            | 20 - 90   |
| Blade Length (mm):    |            | 2510      |
| Welder Capacity (mm): |            | 3 - 13    |