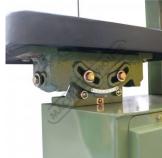

#### Features

- 310 x 175mm (W x H) rectangular capacity
- Cutting speeds are infinitely variable
- Variable blade speed is adjusted via hand wheel
- Adjustable blade guides top & bottom (tungsten tipped) Top blade guide is adjustable by hand wheel
- Blade tensioning via hand wheel Robust steel frame and cast iron table
- Table tilts ±15° in all four directions
- Blade welding unit with annealing device, blade shear, & grinder fitted to front of machine for convenient blade welding
- Blade air blower clears swarf away
- Includes flexible work light

## **Specific Features**

Blade Air Pump

Shears

Blade Guides

Blade Welder

Switch Panel

Speed Chart

30