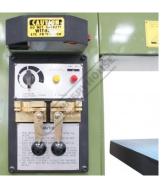

## **Specific Features**

Blade Air Pump

Shears

Blade Guides

Blade Welder

Switch Panel

Speed Chart

30

Variable Speed Handle

Blade Brush

Table Tilt

Work Light

Product Brochure For B010