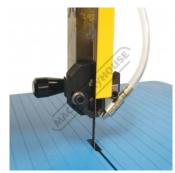

This all-in-one bandsaw package also has a built-in blade shear, welding station, grinder, swarf air blower and light, so you can weld your own blades and save you valuable money. Having your own blade welding station also allows you to achieve inside cuts by welding the blade inside your workpiece and then place the blade onto the machine.

#### Features

- 310 x 175mm (W x H) rectangular capacity
- Cutting speeds are infinitely variable
- Variable blade speed is adjusted via hand wheel
- Adjustable blade guides top & bottom (tungsten tipped) Top blade guide is adjustable by hand wheel
- Blade tensioning via hand wheel Robust steel frame and cast iron table
- Table tilts ±15° in all four directions
- Blade welding unit with annealing device, blade shear, & grinder fitted to front of machine for convenient blade welding
- Blade air blower clears swarf away
- Includes flexible work light

#### Includes

- Blade butt welder .
- Grinder
- Shears
- Work light
- Blade air blower

## **Specific Features**

Blade Air Pump

Shears

Blade Guides

Blade Welder

Switch Panel

Speed Chart

30