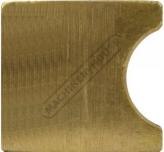

**Description** Brass Counter Former - Suits (T610)

## **Specific Features**

Side View

Brass Tube Counter Former