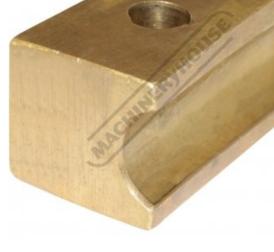

**Description** Brass Counter Former - Suits (T610)

## **Specific Features**

Side View

Brass Tube Counter Former