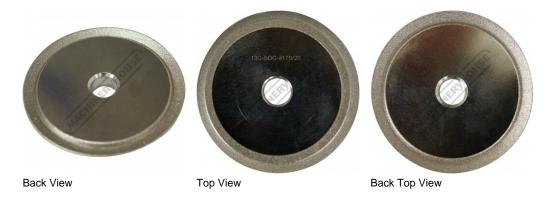

# D1116 - 13D-SDC Grinding Wheel

For Grinding 3-13mm Carbide Drill Bits Suits Suits PP-13C Drill Sharpener Drill Sharpener

\$150.00 \$165.00 ORDER CODE: D1116 13D-SDC Wheel Type: Grinding - Drill Bit Type: Carbide Sharpening Range (mm): 3 - 13

#### **Features**

- 77 x 10 x 12.7mm (Diameter x Wide x Bore) SDC wheels retain their shape and size Cool cutting- no burnt or blue edges Only light pressure required

- Don't require dressing or conditioning Fine and even finish to tools
- Very long lasting