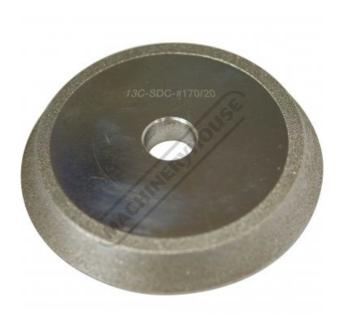

# D1116 - 13D-SDC Grinding Wheel

For Grinding 3-13mm Carbide Drill Bits Suits Suits PP-13C Drill Sharpener Drill Sharpener

\$150.00 \$165.00 ORDER CODE: D1116 13D-SDC Wheel Type: Grinding - Drill Bit Type: Carbide Sharpening Range (mm): 3 - 13

#### **Features**

- 77 x 10 x 12.7mm (Diameter x Wide x Bore) SDC wheels retain their shape and size Cool cutting- no burnt or blue edges Only light pressure required

- Don't require dressing or conditioning Fine and even finish to tools
- Very long lasting